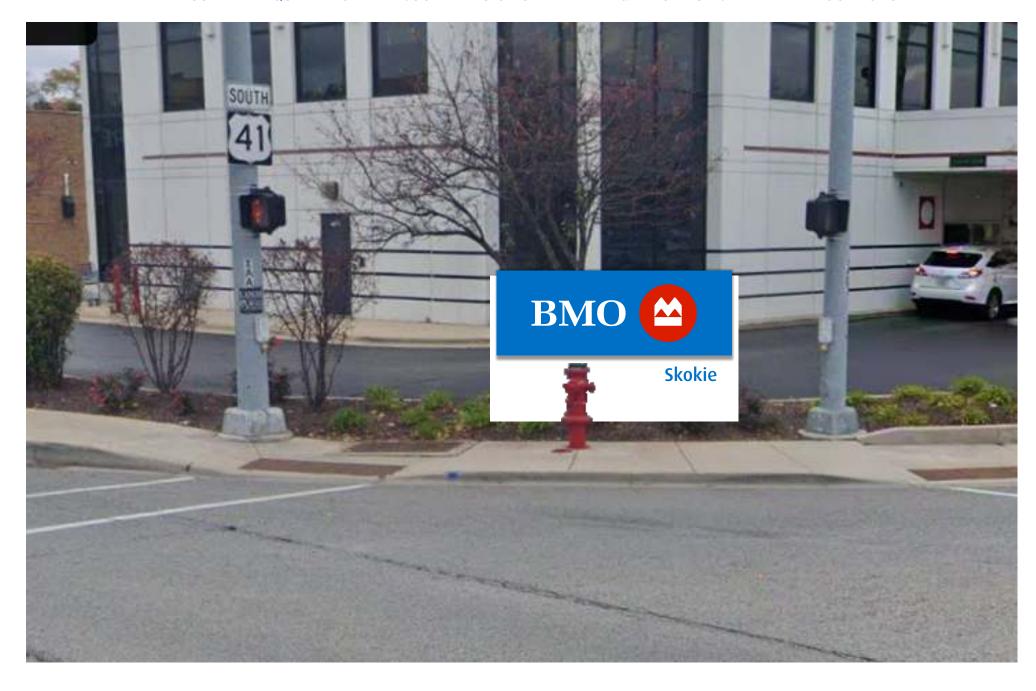

#### 2023-026A 4801 Golf Rd – BMO is proposing to occupy the vacant first floor of building. Staff

has the following comments regarding the proposed signage.

#### Ground signage

On Page 9 the ground sign is located inside a sight distance triangle and exceeds the 30-inch maximum height. The sign must be removed. The new sign on the multitenant sign is permitted.

#### Wall signs

On page 11 the BMO sign is not on the tenant space and is above the window, both violations of the ordinance. Staff recommends it be placed over the drive-through lanes as shown on page 25. The sign on page 12 is permitted. The sign on page 14 will need a variation as it is a second wall sign. Staff has no objections to this sign. The sign on the north elevation on page 25 is permitted. Staff does not support the west elevation sign on page 25, the sign should be located as shown on page 12.