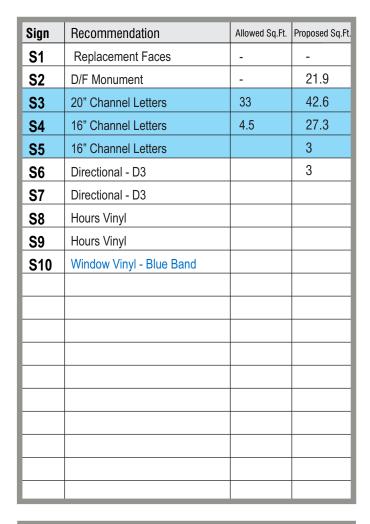

#### Ground signage

On Page 9 the ground sign is located inside a sight distance triangle and exceeds the 30-inch maximum height. The sign must be removed. The new sign on the multitenant sign is permitted.

#### Wall signs

On page 11 the BMO sign is not on the tenant space and is above the window, both violations of the ordinance. Staff recommends it be placed over the drive-through lanes as shown on page 25. The sign on page 12 is permitted. The sign on page 14 will need a variation as it is a second wall sign. Staff has no objections to this sign. The sign on the north elevation on page 25 is permitted. Staff does not support the west elevation sign on page 25, the sign should be located as shown on page 12.

Scale: 1/2"=1'-0"

21.9 Square Feet

ALLOWED SF: **EXISTING SIGN SF:** PROPOSED SIGN SF: 20.7

**WEST ELEVATION S4** 

Scale: 3/16" = 1'-0"

FL-HL-14-B-PERF

| ALLOWED SF:              | -    |
|--------------------------|------|
| <b>EXISTING SIGN SF:</b> | -    |
| PROPOSED SIGN SF:        | 20.7 |

**EAST ELEVATION** 

Scale: 1/8" = 1'-0"

FL-HL-12-B-PERF

ALLOWED SF: **EXISTING SIGN SF:** PROPOSED SIGN SF: 15.4

#### **EXISTING**

**S6** 

**D3** 

3 Square Feet

COLOR PALETTE

FACE: Pantone 300 C Blue

CLADDING: White Semi-Gloss

DIRECTIONAL COPY:

Scale: 3/4"=1'-0"

**S7** 

3 Square Feet