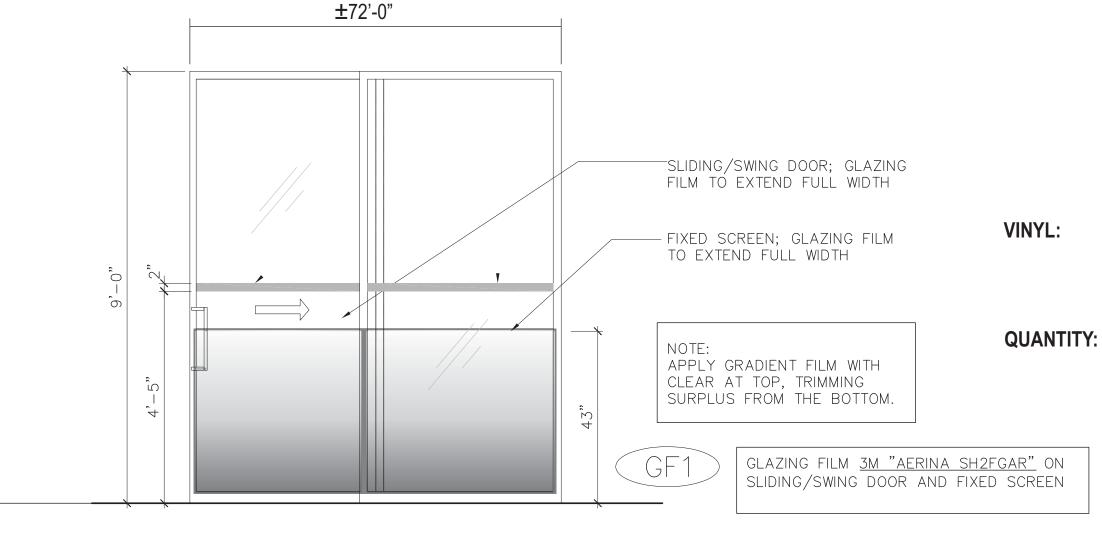

Scale: 1/2" = 1'-0"

/INYL: Surface applied 3M "AERINA SH2FGAR" vinyl

on sliding/swing door and fixed screen.
2" surface applied 3M "SH2MA-GL GLACE"

**QUANTITY:** 3M vinyl panes, 72'-0" of estimated vinyl

required for (6) SIX offices

stratusunlimited.com 8959 Tyler Boulevard Mentor, Ohio 44060 888.503.1569 BMO P

ADDRESS: PAGE NO.

4801 GOLF ROAD
SKOKIE, IL 60077

26

ORDER NUMBER:
1183333

SITE NUMBER:
4801

ELECTRONIC FILE NAME:
K:\ACCOUNTS\H\HARRIS BANK\LOCATIONS\2022\IL\4801\_Skokie\