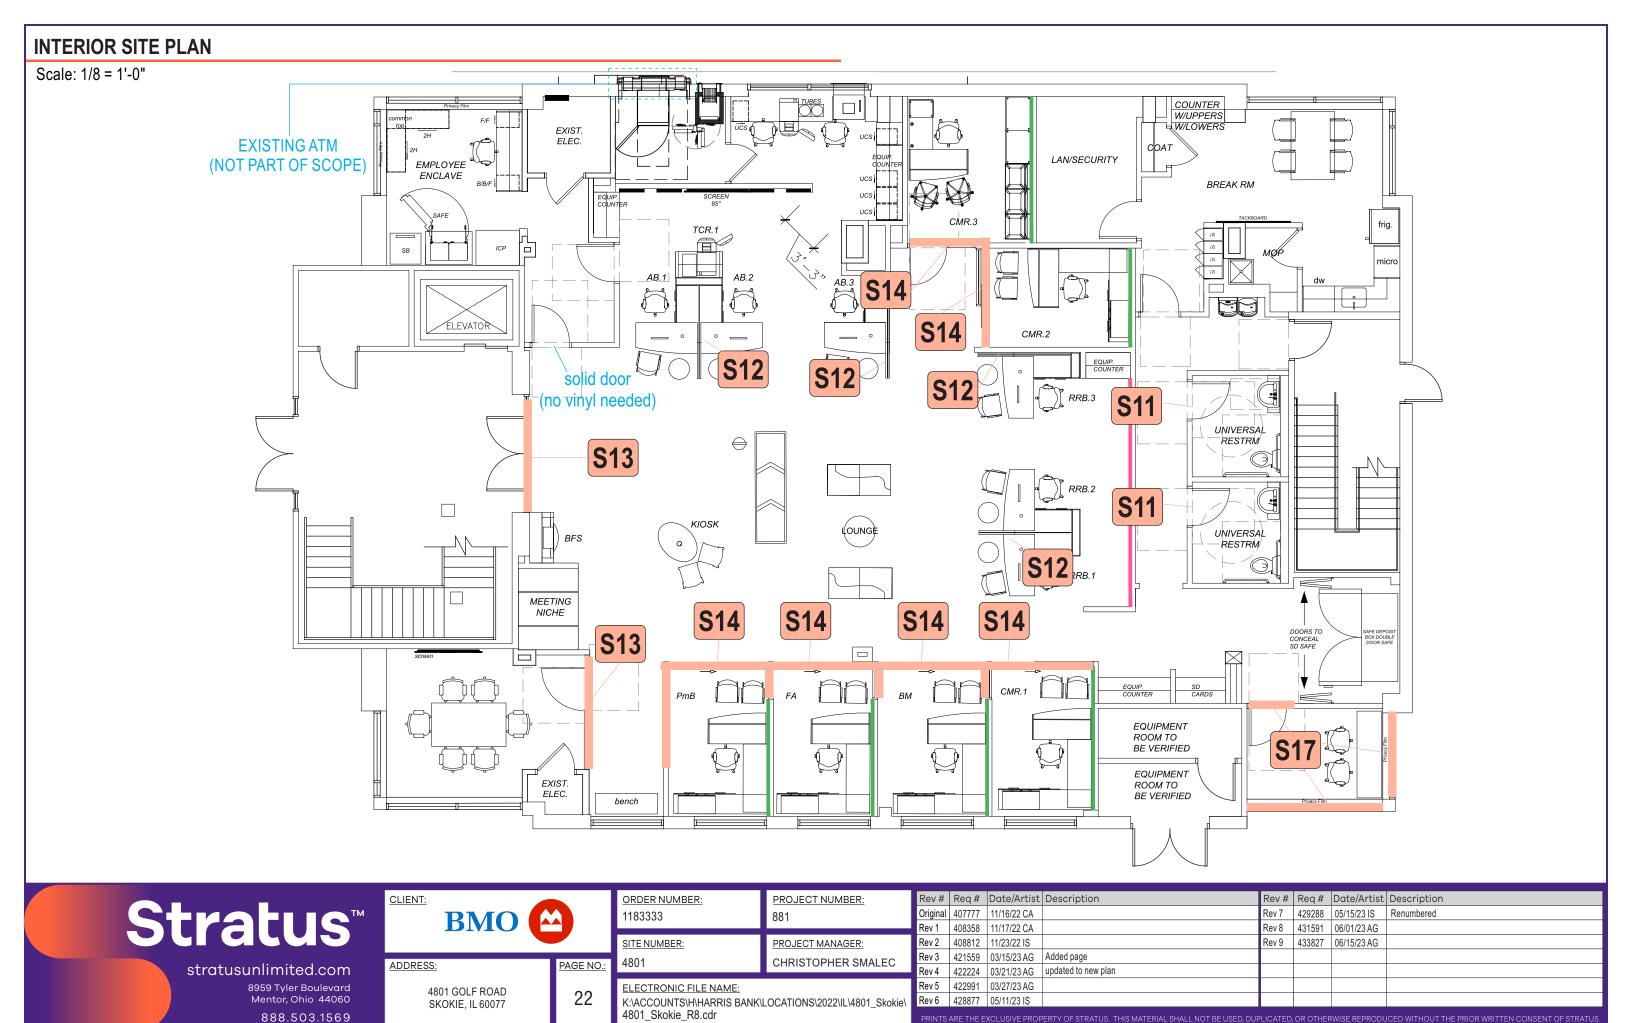

#### 2023-026A 4801 Golf Rd – BMO is proposing to occupy the vacant first floor of building. Staff

has the following comments regarding the proposed signage.

#### Ground signage

On Page 9 the ground sign is located inside a sight distance triangle and exceeds the 30-inch maximum height. The sign must be removed. The new sign on the multitenant sign is permitted.

#### Wall signs

On page 11 the BMO sign is not on the tenant space and is above the window, both violations of the ordinance. Staff recommends it be placed over the drive-through lanes as shown on page 25. The sign on page 12 is permitted. The sign on page 14 will need a variation as it is a second wall sign. Staff has no objections to this sign. The sign on the north elevation on page 25 is permitted. Staff does not support the west elevation sign on page 25, the sign should be located as shown on page 12.