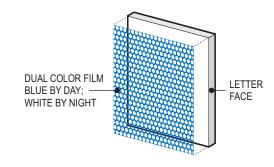

Dual Color film printed to match PMS 300 Blue w/ luster overlaminate

**LETTER RETURNS:** Pantone 300 C Blue

overlaminate

**LOGO RETURNS:** Pantone 485 C

3M 3630-143 Poppy Red

3M 3660-M Scotchcal Matte

All paint finishes are satin unless otherwise noted.

LOGO: FACES:

.187 #7328 white acrylic w/ surface applied Trans red vinyl

overlay w/ reverse weeded graphic to show thru white;

.187 #2447 white acrylic w/ surface applied dual color film

printed to match PMS 300 Blue w/ luster overlaminate blue