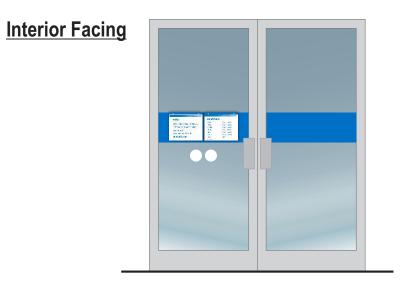

#### **Double Door**

(PMS 485 red included in 5th pass

when logo is present)

Inserts to be provided by others

9.25" x 11" Insert holders installed on interior of doors with VHB tape at top edge Conceal tape w/ 3/4" x 11" blue vinyl band

Interior view - right door

stratusunlimited.com 8959 Tyler Boulevard Mentor, Ohio 44060 888.503.1569

4801 GOLF ROAD SKOKIE, IL 60077

| ORDER NUMBER:<br>1183333                                                                          | PROJECT NUMBER:<br>881                 | R<br>O<br>R |  |  |  |
|---------------------------------------------------------------------------------------------------|----------------------------------------|-------------|--|--|--|
| SITE NUMBER:<br>4801                                                                              | PROJECT MANAGER:<br>CHRISTOPHER SMALEC | R<br>R<br>R |  |  |  |
| ELECTRONIC FILE NAME: K:\ACCOUNTS\H\HARRIS BANK\LOCATIONS\2022\IL\4801_Skokie\ 4801 Skokie R8.cdr |                                        |             |  |  |  |