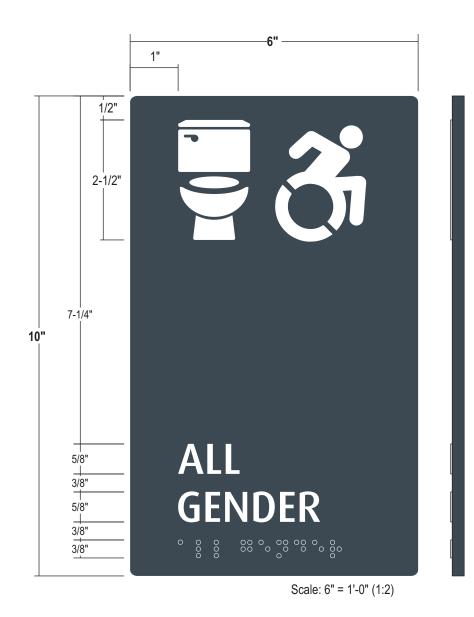

.3 square feet

DOOR ELEVATION (Typ.) SCALE: 1/2"=1'-0"

**FACEPLATE**: 1/4" non glare acrylic, reverse painted

**GRAPHICS:** 1/32" Raised Bright White Rowmark Copy

w/ Clear Grade II Braille Raster Beads

Dax Pro Medium

**INSTALL:** D/F Foam Tape or Similar & Clear Silicone

for Mounting

• install 5'-0" A.F.F. to top of sign, and 2" from outside of door jamb on latch side

**QUANTITY:** (2) two signs required

**Stratus** 

stratusunlimited.com 8959 Tyler Boulevard Mentor, Ohio 44060 888.503.1569 BMO (A)