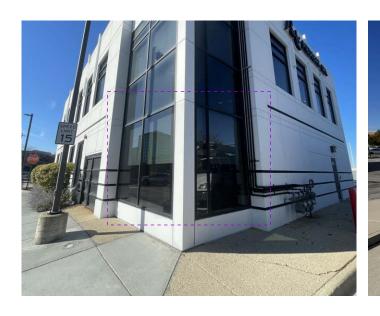

#### 2023-025A

8440 Niles Center Rd – The applicant painted the south and east facades of the building prior to obtaining a Certificate of Appropriateness. Staff has no objections to the color scheme and has the following comments regarding the change:

- 1. Section 82-11 (2) prohibits signs directly painted on a building surface. All instances of the Wash X will need to be removed. The applicant is allowed one wall sign facing south towards the street.
- 2. Any use of images or characters that are copyrighted or trademarked are the responsibility of the applicant and not the Village of Skokie. The Village of Skokie in no way endorses the usage of such imagery.