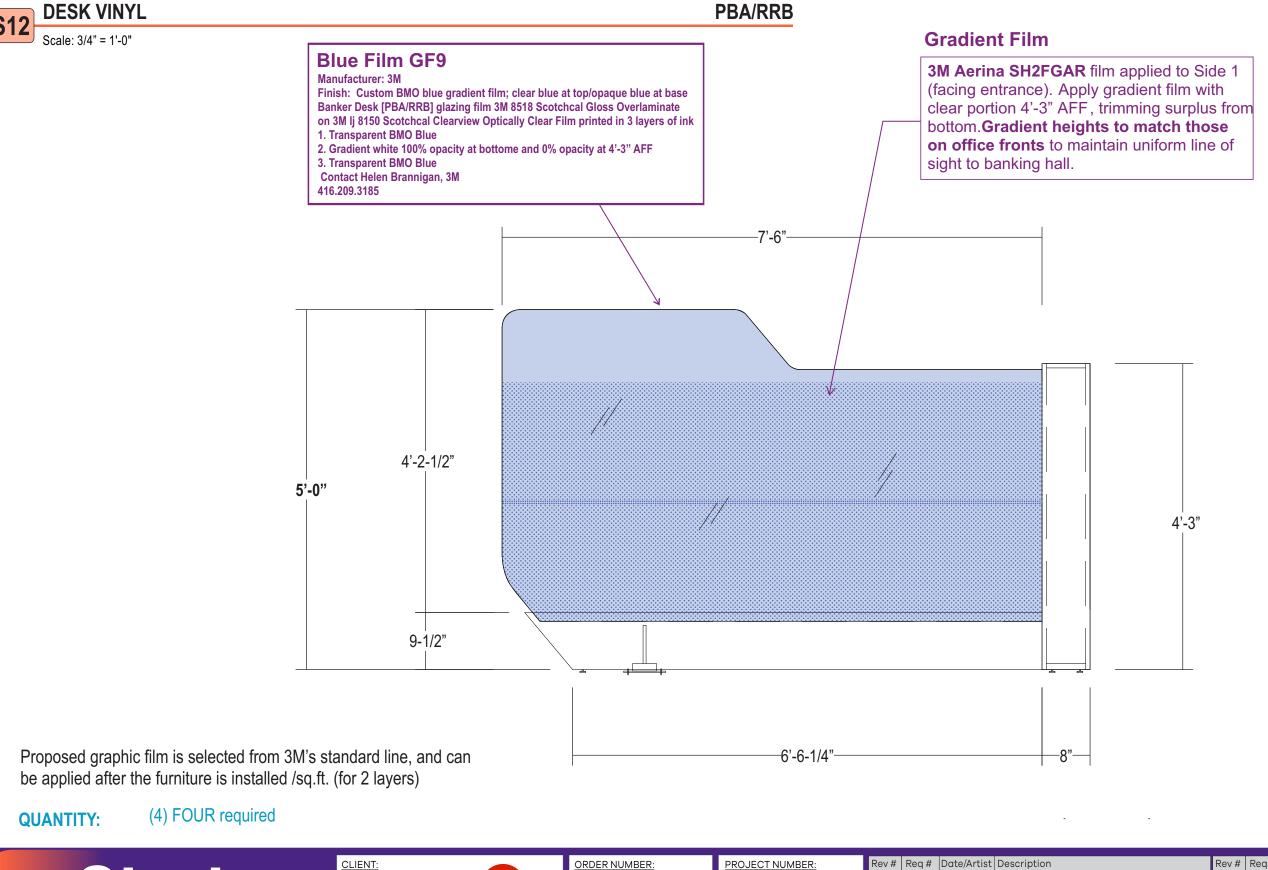

Scale: 1/2"=1'-0"

21.9 Square Feet

#### **EXISTING**

**S2** 

NOTE: PAGE IS FOR REPRESENTATIONAL PURPOSES ONLY.
FIELD SURVEY REQUIRED TO VERIFY/CONFIRM SIGN CAN FIT AREA & ELECTRICAL/WATER LINE LOCATIONS

stratusunlimited.com 8959 Tyler Boulevard Mentor, Ohio 44060 888.503.1569 **CLIEN** 

MH-25 D/F ILLUMINATED MONUMENT **S2** CABINET/ Scale: 1/2"=1'-0" 21.9 Square Feet SURROUND: **Top View FACES**: refer to PRODUCTION SHOP DRAWING 12-15/16" 9-3/16" for many **GRAPHICS:** -8'-2-3/4"· 2-5/8" 2-5/8" 12-15/16" -7'-9-1/2" **CITY NAME** 9-3/16" **POLE COVER:** 5'-5-3/4" 1-7/8" \_1-7/8" **BMO** 2'-9-3/4" 1'-11" **INSTALL:** 5'-0" 4'-10" **QUANTITY:** (1) ONE required Skokie 5-1/8

All paint finishes are satin unless otherwise noted.

**Side View** 

9" alum. frame extrusion w/ .090 alum. sheeting

all painted Semi-Gloss White

.125 alum. w/ 1-7/8" deep returns - painted Blue satin finish

One side hinged for service access.

See engineering for all construction details

Routed from alum face; graphics to be router cut 1" (logo) 3/4" (copy)

clear acrylic push thru w/ surface applied Trans Red w/ 3M matte overlaminate & trans White vinvl w/ second surface diffuser film:

(Projection from face for logo is 7/8" and copy is 5/8")

Surface applied vinyl - will not illuminate

Fab'd .090 alum construction painted Semi-Gloss White

See engineering for all construction details

**ILLUMINATION:** Hanley White LED's; power supplies housed within

cabinet: Alternate: Sloan VL 4 White - 6500K

Double Internal steel supports as required w/ Baseplate mounted

to concrete footer 6" below grade

See engineering drawings for all details

**FACES:** 

**CITY NAME** 

**LOGO VINYL:** 

overlaminate

Pantone 485 Red 3M 3630-143 Poppy Red 3M 3660-M Scotchcal Matte

Pantone 300 C Blue

3M 3630-8308 BMO Blue

SURROUND:

White Semi-Gloss LETTERS/ LOGO:

3M 3535-70 70% White Diffuser

3M 3630-20 Trans. White

**Niaht View** BMO logo will illuminate Tagline will not