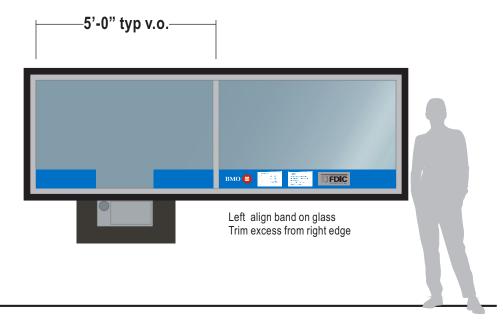

#### **DRIVE-UP WINDOW SIGNAGE**

Scale: 3/8"=1'-0"

**S9** 

#### **Drive-Up Window with Drawer**

#### **SCOPE OF WORK:**

Remove all existing logos, and door vinyls Apply vinyl banding as shown

Preferred install is first surface / exterior for vinyl bands & decals

stratusunlimited.com
8959 Tyler Boulevard
Mentor, Ohio 44060
888.503.1569