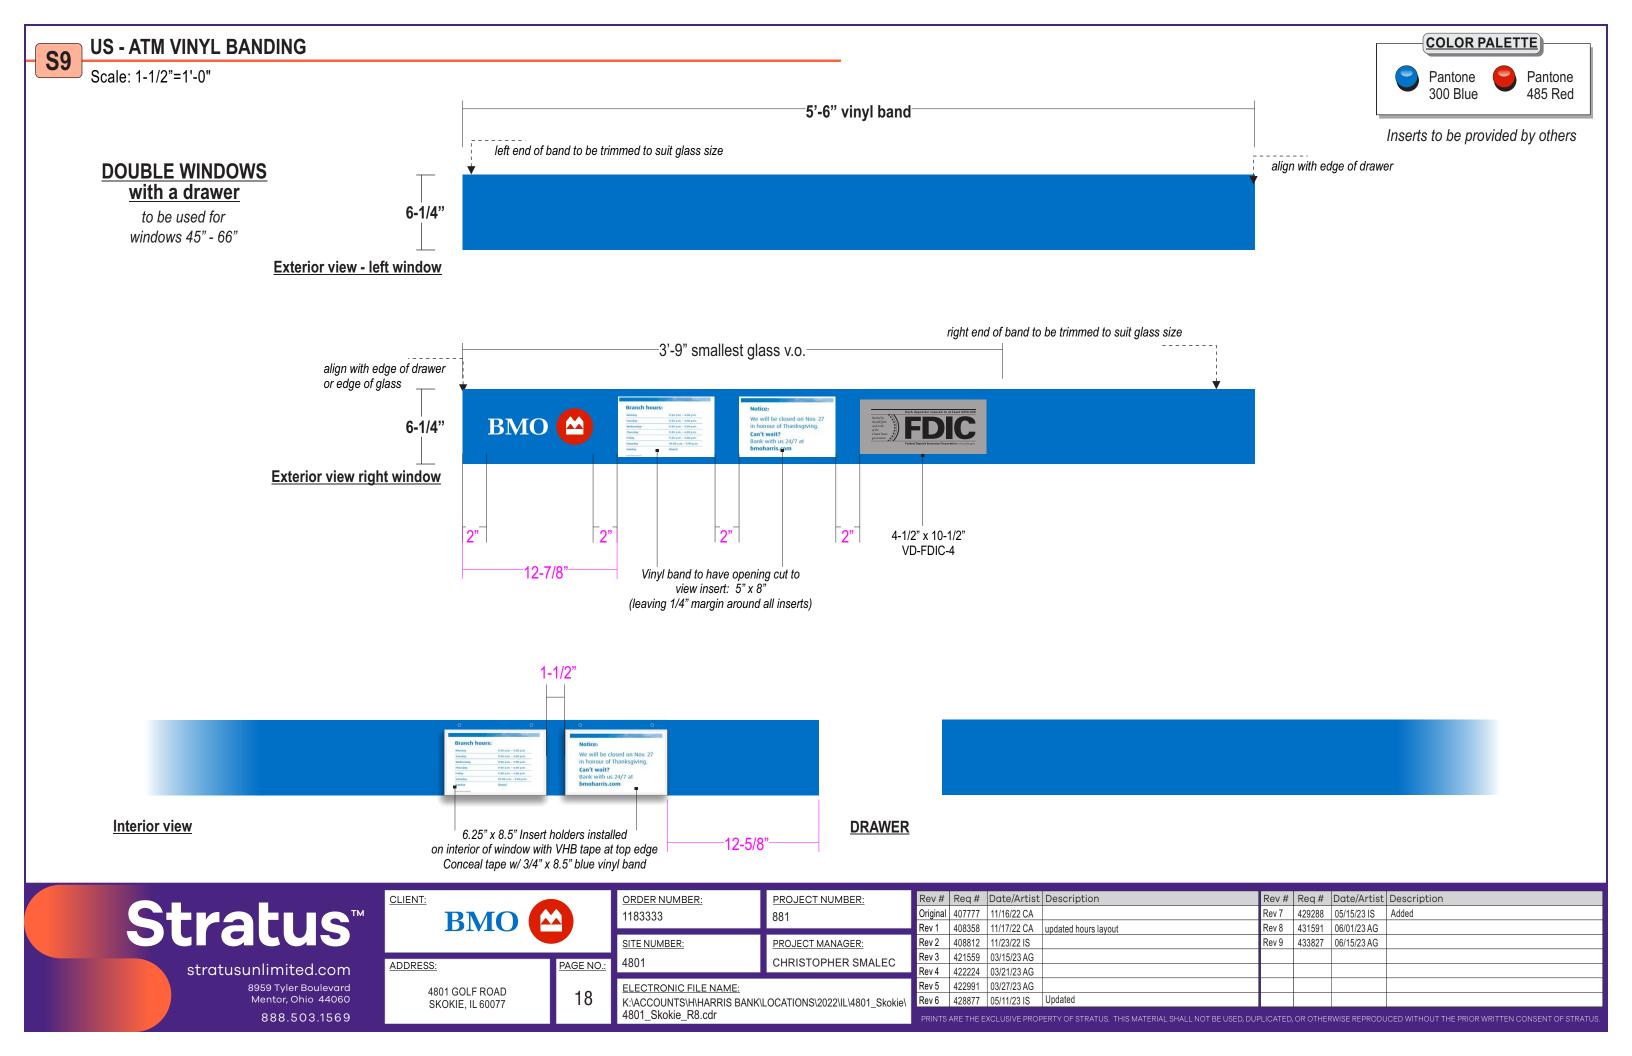

#### **DRIVE-UP WINDOW SIGNAGE**

Scale: 3/8"=1'-0"

**S9** 

#### **Drive-Up Window with Drawer**

#### **SCOPE OF WORK:**

Remove all existing logos, and door vinyls Apply vinyl banding as shown

Preferred install is first surface / exterior for vinyl bands & decals

stratusunlimited.com
8959 Tyler Boulevard
Mentor, Ohio 44060
888.503.1569

Scale: 1-1/2"=1'-0"

GRAPHICS: 5 Pass Print Process on 3M IJ8150 film to achieve full opacity; Band to have 3M 8520

Matte Overlaminate applied to finished product

1st Pass: PMS 300 Blue - 2nd Pass: White 3rd Pass: Black - 4th Pass: White 5th Pass: PMS 300 Blue / PMS 485 Red

(PMS 485 red included in 5th pass

when logo is present)

Inserts to be provided by others

9.25" x 11" Insert holders installed on interior of doors with VHB tape at top edge Conceal tape w/ 3/4" x 11" blue vinyl band