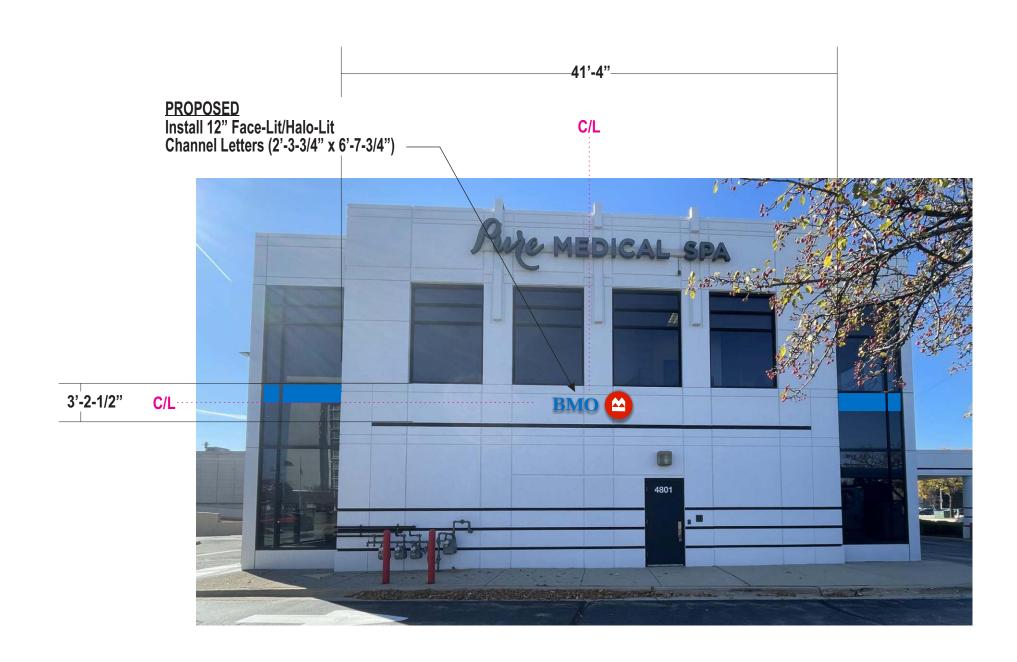

#### 2023-026A 4801 Golf Rd – BMO is proposing to occupy the vacant first floor of building. Staff

has the following comments regarding the proposed signage.

#### Wall signs

On page 11 the BMO sign is not on the tenant space and is above the window, both violations of the ordinance. Staff recommends it be placed over the drive-through lanes as shown on page 25. The sign on page 12 is permitted. The sign on page 14 will need a variation as it is a second wall sign. Staff has no objections to this sign. The sign on the north elevation on page 25 is permitted. Staff does not support the west elevation sign on page 25, the sign should be located as shown on page 12.