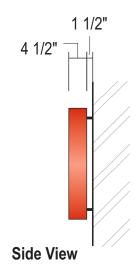

FACE-LIT/HALO-LIT CHANNEL LETTERS

FL-HL-14-B-PERF

Scale: 1/2" = 1'-0"

**S**3

**S4** 

20.7 square feet

1-1/2" 4-1/2" SIDE VIEW

**Simulated Night View** 

**QUANTITY:** (2) TWO required for North & West elevations

SIGN 2 IS BEING INSTALLED ON RADIUS WALL

Rev 7 | 429288 | 05/15/23 IS

Rev # Reg # Date/Artist Description

**COLOR PALETTE LOGO VINYL:** 

**LETTER VINYL:** 