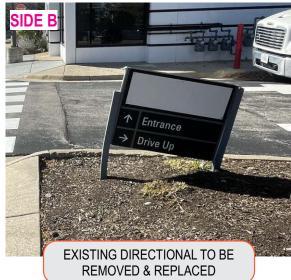

#### **EXISTING - NEW DIRECTIONAL PLACEMENT**

All paint finishes are satin unless otherwise noted.