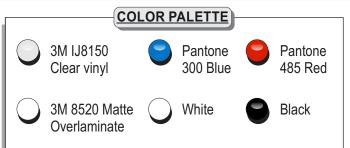

Scale: 1-1/2"=1'-0"

GRAPHICS: 5 Pass Print Process on 3M IJ8150 film to achieve full opacity; Band to have 3M 8520

Matte Overlaminate applied to finished product

1st Pass: PMS 300 Blue - 2nd Pass: White 3rd Pass: Black - 4th Pass: White 5th Pass: PMS 300 Blue / PMS 485 Red