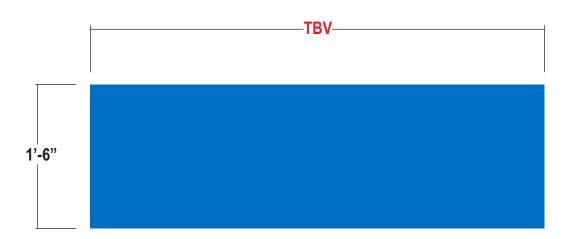

WINDOW VINYL WV-BB-18

Scale: 1 = 1'-0

**GRAPHICS:** First Surface applied opaque vinyl applied to top portion of windows

Vinyl to be cut on site to fit windows

**QUANTITY:** 18" x to be provided

stratusunlimited.com 8959 Tyler Boulevard Mentor, Ohio 44060 888.503.1569 BMO A