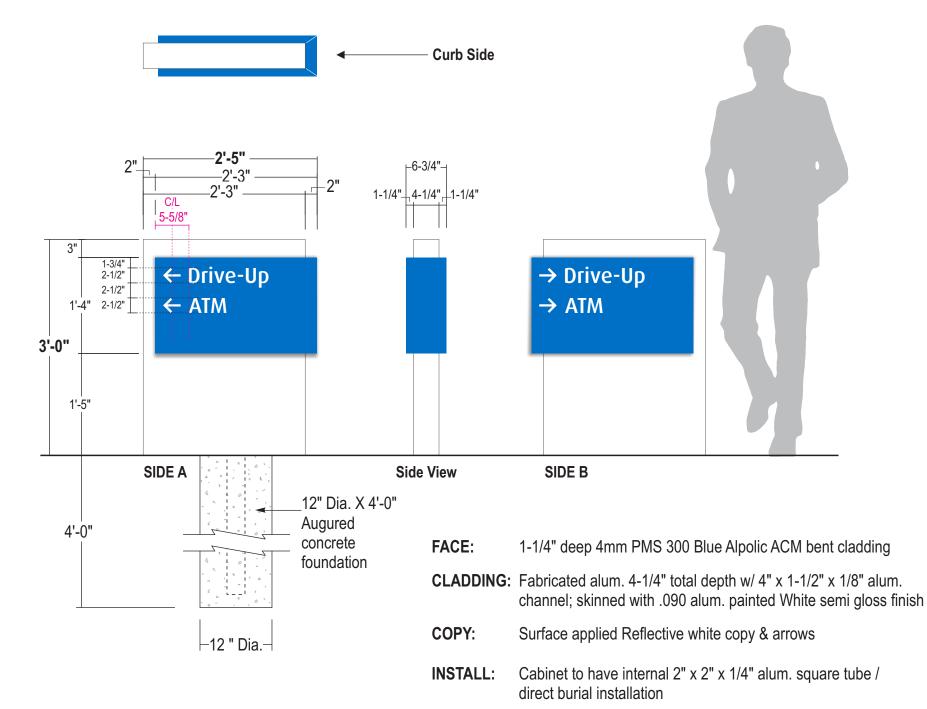

#### **EXISTING**

**S6** 

**D3** 

3 Square Feet

COLOR PALETTE

FACE: Pantone 300 C Blue

CLADDING: White Semi-Gloss

DIRECTIONAL COPY:

3M 680-10 Reflective White

All paint finishes are satin unless otherwise noted.

NOTE:

**QUANTITY:** (1) One required

See Production drawings for complete specs

|   | Rev#     | Req#   | Date/Artist | Description            | Rev#  | Req#   | Date/Artist | Description |
|---|----------|--------|-------------|------------------------|-------|--------|-------------|-------------|
|   | Original | 407777 | 11/16/22 CA |                        | Rev 7 | 429288 | 05/15/23 IS | Renumbered  |
|   | Rev 1    | 408358 | 11/17/22 CA | Removed Banking Center | Rev 8 | 431591 | 06/01/23 AG |             |
|   | Rev 2    | 408812 | 11/23/22 IS |                        | Rev 9 | 433827 | 06/15/23 AG |             |
|   | Rev 3    | 421559 | 03/15/23 AG |                        |       |        |             |             |
|   | Rev 4    | 422224 | 03/21/23 AG |                        |       |        |             |             |
| П | Rev 5    | 422991 | 03/27/23 AG |                        |       |        |             |             |
|   | Rev 6    | 428877 | 05/11/23 IS |                        |       |        |             |             |
|   |          |        |             |                        |       |        |             |             |