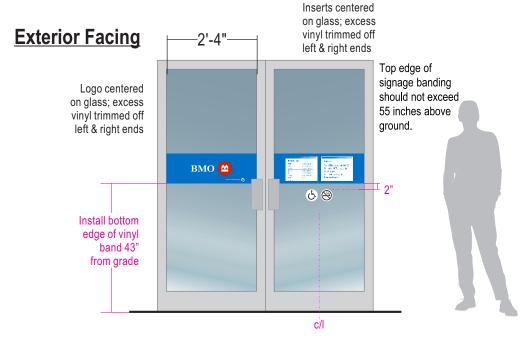

#### **Double Door**

#### **SCOPE OF WORK:**

Remove all existing logos, hours, and door vinyls Apply vinyl banding & regulatory decals as shown

Preferred install is first surface / exterior for vinyl bands & decals Interior installation for insert holders

Branch staff needs

clear visibility from

branch interior to

see through the door for security

purposes

Scale: 1-1/2"=1'-0"

GRAPHICS: 5 Pass Print Process on 3M IJ8150 film to achieve full opacity; Band to have 3M 8520

Matte Overlaminate applied to finished product

1st Pass: PMS 300 Blue - 2nd Pass: White 3rd Pass: Black - 4th Pass: White 5th Pass: PMS 300 Blue / PMS 485 Red

(PMS 485 red included in 5th pass

when logo is present)

Inserts to be provided by others

9.25" x 11" Insert holders installed on interior of doors with VHB tape at top edge Conceal tape w/ 3/4" x 11" blue vinyl band