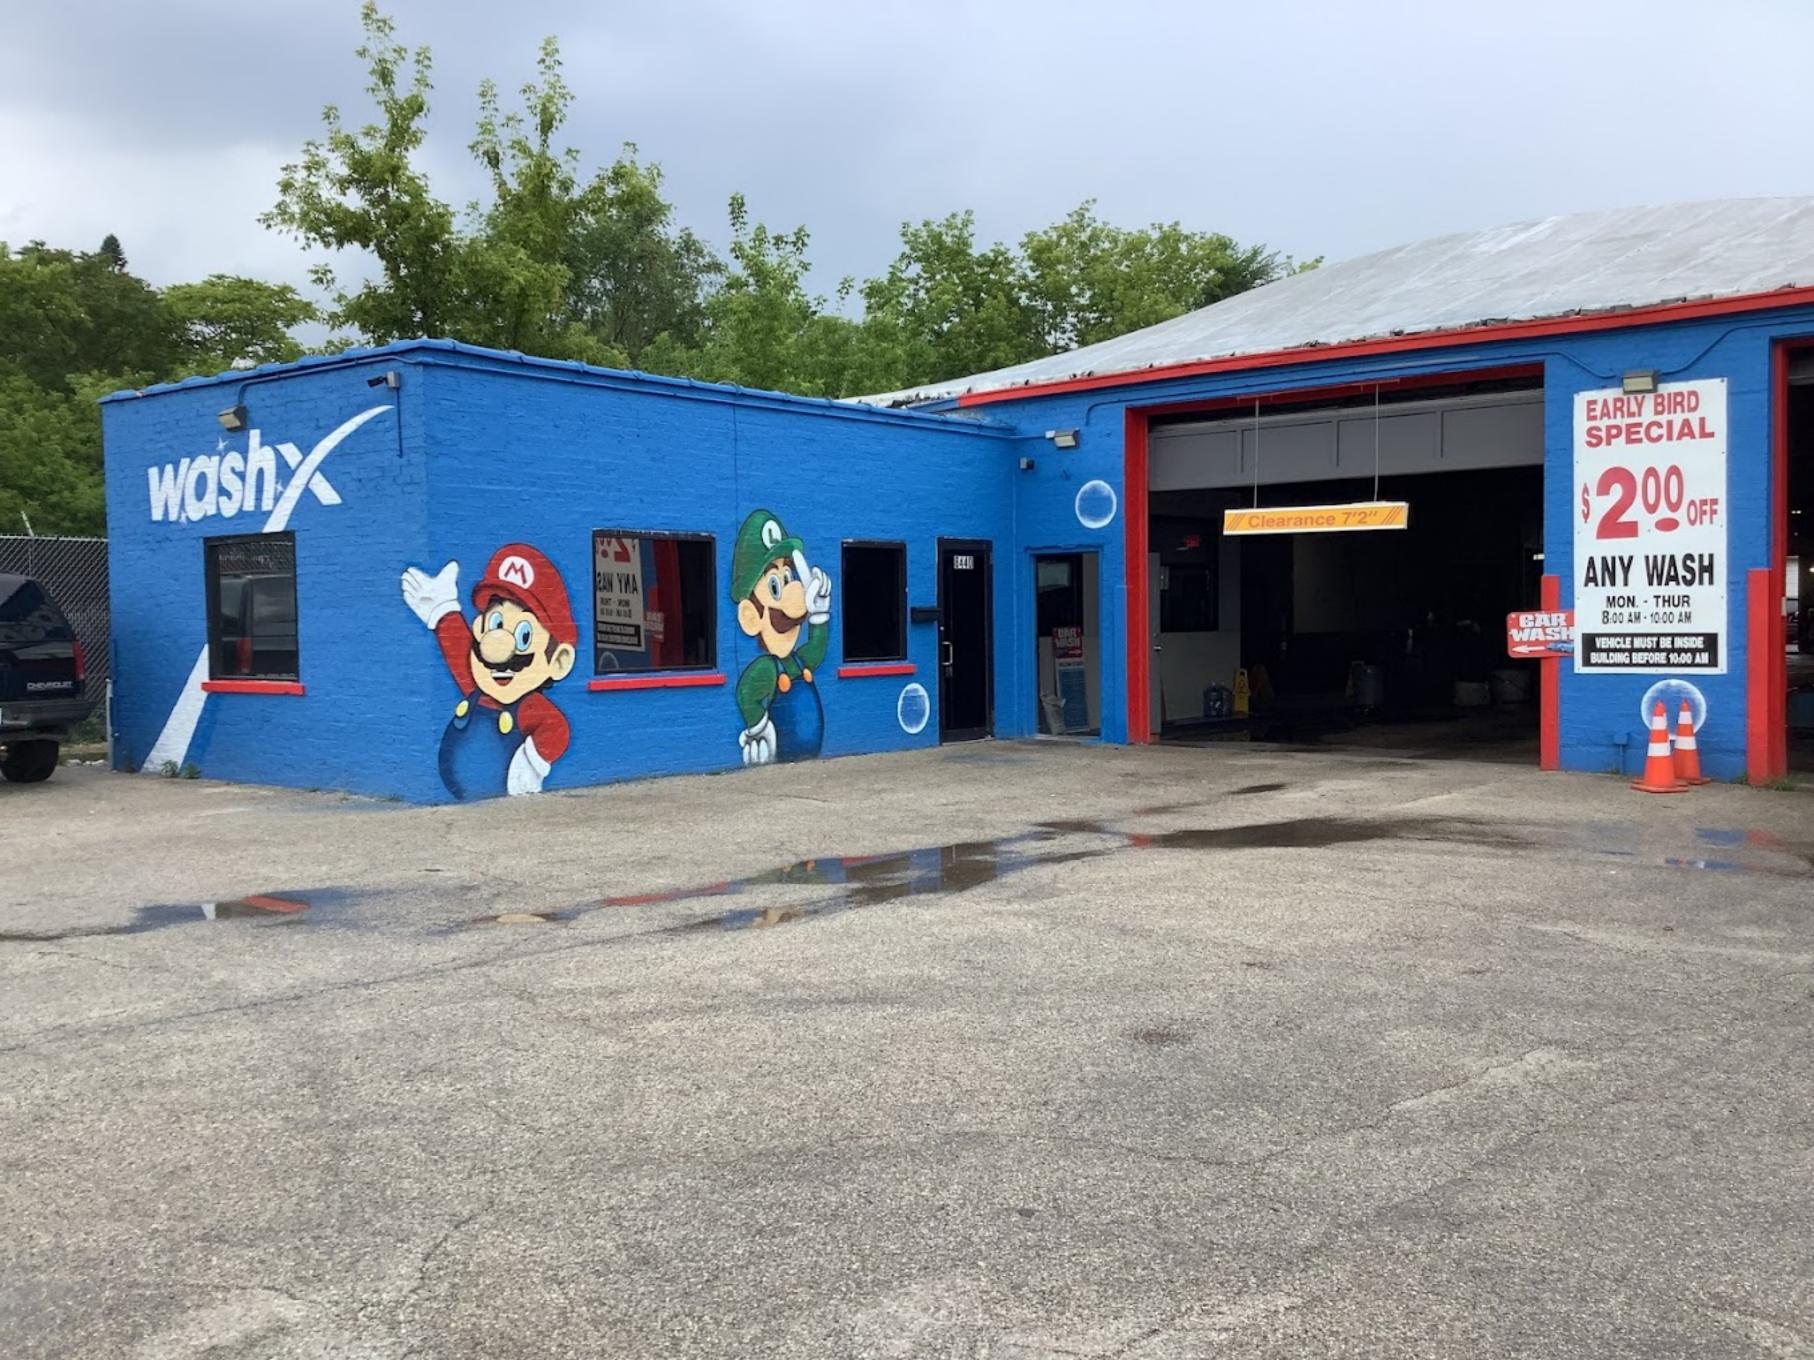

#### 2023-025A

8440 Niles Center Rd – The applicant painted the south and east facades of the building prior to obtaining a Certificate of Appropriateness. Staff has no objections to the color scheme and has the following comments regarding the change:

- 1. Section 82-11 (2) prohibits signs directly painted on a building surface. All instances of the Wash X will need to be removed. The applicant is allowed one wall sign facing south towards the street.
- 2. Any use of images or characters that are copyrighted or trademarked are the responsibility of the applicant and not the Village of Skokie. The Village of Skokie in no way endorses the usage of such imagery.