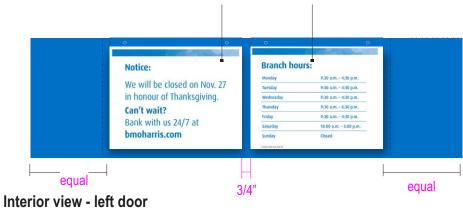

Scale: 1-1/2"=1'-0"

GRAPHICS: 5 Pass Print Process on 3M IJ8150 film to achieve full opacity; Band to have 3M 8520

Matte Overlaminate applied to finished product

1st Pass: PMS 300 Blue - 2nd Pass: White 3rd Pass: Black - 4th Pass: White 5th Pass: PMS 300 Blue / PMS 485 Red

(PMS 485 red included in 5th pass

when logo is present)

Inserts to be provided by others

9.25" x 11" Insert holders installed on interior of doors with VHB tape at top edge Conceal tape w/ 3/4" x 11" blue vinyl band

Interior view - right door

stratusunlimited.com 8959 Tyler Boulevard Mentor, Ohio 44060 888.503.1569

4801 GOLF ROAD SKOKIE, IL 60077

| ORDER NUMBER:<br>1183333                                                                          | PROJECT NUMBER:<br>881                 | R<br>O<br>R |  |  |  |
|---------------------------------------------------------------------------------------------------|----------------------------------------|-------------|--|--|--|
| SITE NUMBER:<br>4801                                                                              | PROJECT MANAGER:<br>CHRISTOPHER SMALEC | R<br>R<br>R |  |  |  |
| ELECTRONIC FILE NAME: K:\ACCOUNTS\H\HARRIS BANK\LOCATIONS\2022\IL\4801_Skokie\ 4801 Skokie R8.cdr |                                        |             |  |  |  |