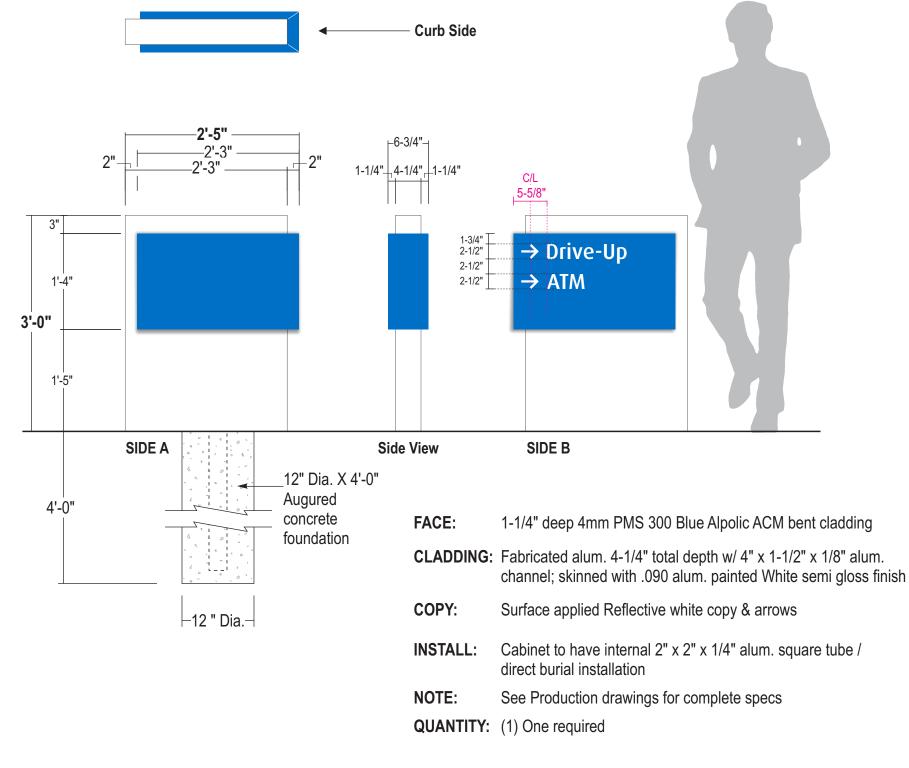

#### **EXISTING**

**S6** 

**D3** 

3 Square Feet

COLOR PALETTE

FACE: Pantone 300 C Blue

CLADDING: White Semi-Gloss

DIRECTIONAL COPY:

3M 680-10 Reflective White

All paint finishes are satin unless otherwise noted.

NOTE:

**QUANTITY:** (1) One required

See Production drawings for complete specs

|   | Rev#     | Req#   | Date/Artist | Description            | Rev#  | Req#   | Date/Artist | Description |
|---|----------|--------|-------------|------------------------|-------|--------|-------------|-------------|
|   | Original | 407777 | 11/16/22 CA |                        | Rev 7 | 429288 | 05/15/23 IS | Renumbered  |
|   | Rev 1    | 408358 | 11/17/22 CA | Removed Banking Center | Rev 8 | 431591 | 06/01/23 AG |             |
|   | Rev 2    | 408812 | 11/23/22 IS |                        | Rev 9 | 433827 | 06/15/23 AG |             |
|   | Rev 3    | 421559 | 03/15/23 AG |                        |       |        |             |             |
|   | Rev 4    | 422224 | 03/21/23 AG |                        |       |        |             |             |
| П | Rev 5    | 422991 | 03/27/23 AG |                        |       |        |             |             |
|   | Rev 6    | 428877 | 05/11/23 IS |                        |       |        |             |             |
|   |          |        |             |                        |       |        |             |             |

Scale: 3/4"=1'-0"

**S7** 

3 Square Feet

#### **EXISTING - NEW DIRECTIONAL PLACEMENT**

All paint finishes are satin unless otherwise noted.