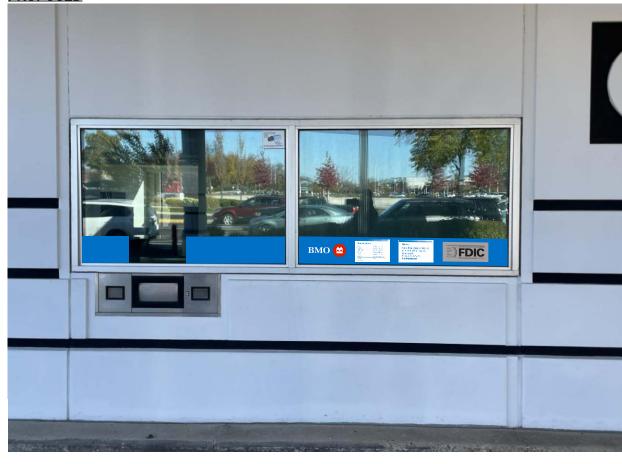

#### **DIGITALLY PRINTED VINYL DECALS:**

Digitally printed to match colors shown with 3M 3660-M Scotchcal Matte overlaminate

No Smoking & No Weapons decals to be used when existing or known to be required by code

When fewer than all (3) three decals are used, reposition remaining in center.

QUANTITY: (1) set of (2) two required

**Stratus**<sup>™</sup>

stratusunlimited.com 8959 Tyler Boulevard Mentor, Ohio 44060 888.503.1569 BMO