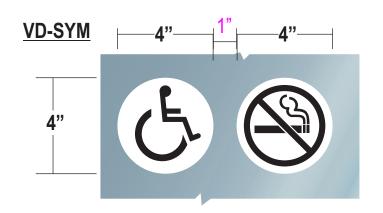

#### **DIGITALLY PRINTED VINYL DECALS:**

Digitally printed to match colors shown with 3M 3660-M Scotchcal Matte overlaminate

No Smoking & No Weapons decals to be used when existing or known to be required by code

When fewer than all (3) three decals are used, reposition remaining in center.

QUANTITY: (1) set of (2) two required

**Stratus**<sup>™</sup>

stratusunlimited.com 8959 Tyler Boulevard Mentor, Ohio 44060 888.503.1569 BMO