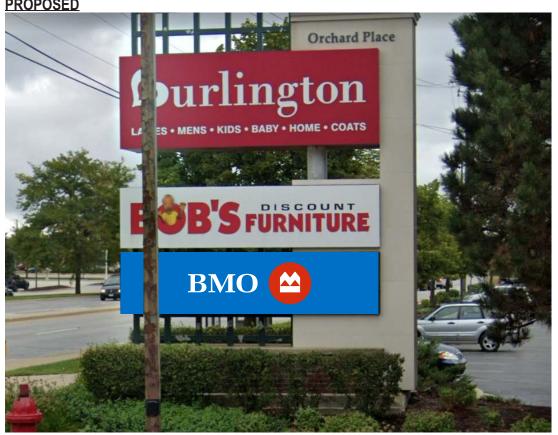

#### 2023-026A 4801 Golf Rd – BMO is proposing to occupy the vacant first floor of building. Staff

has the following comments regarding the proposed signage.

#### Ground signage

On Page 9 the ground sign is located inside a sight distance triangle and exceeds the 30-inch maximum height. The sign must be removed. The new sign on the multitenant sign is permitted.

#### Wall signs

On page 11 the BMO sign is not on the tenant space and is above the window, both violations of the ordinance. Staff recommends it be placed over the drive-through lanes as shown on page 25. The sign on page 12 is permitted. The sign on page 14 will need a variation as it is a second wall sign. Staff has no objections to this sign. The sign on the north elevation on page 25 is permitted. Staff does not support the west elevation sign on page 25, the sign should be located as shown on page 12.

#### **FACE REPLACEMENT**

Scale: 1"=1'-0"

SIDE A & B ARE THE SAME LAYOUT

FACES:

.125 alum. faces w/ brake-formed returns painted Blue satin finish; DEPTH TBV

**GRAPHICS:** Routed from alum face; graphics to be router cut 1" (logo) 3/4" (copy) clear acrylic push thru w/ surface applied Trans Red w/ 3M matte