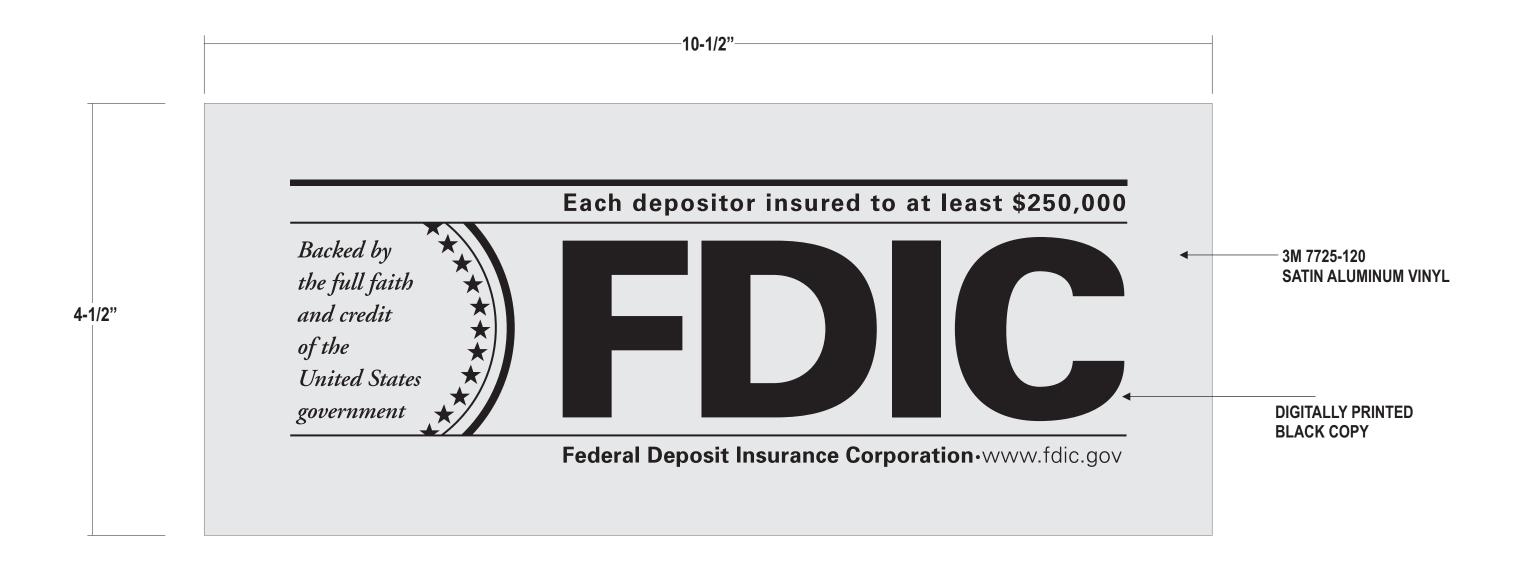

Scale: FULL SIZE

**S9** 

Digitally printed vinyl applied to surface of 1/8" black acrylic Plaque to be applied to outside of window using VHB tape

#### **QUANTITY: (1) ONE required**