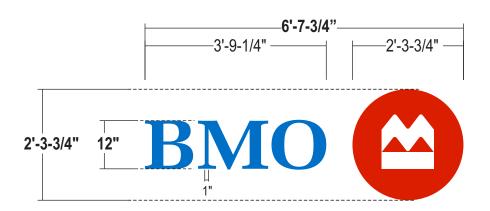

#### 2023-026A 4801 Golf Rd – BMO is proposing to occupy the vacant first floor of building. Staff

has the following comments regarding the proposed signage.

#### Wall signs

On page 11 the BMO sign is not on the tenant space and is above the window, both violations of the ordinance. Staff recommends it be placed over the drive-through lanes as shown on page 25. The sign on page 12 is permitted. The sign on page 14 will need a variation as it is a second wall sign. Staff has no objections to this sign. The sign on the north elevation on page 25 is permitted. Staff does not support the west elevation sign on page 25, the sign should be located as shown on page 12.