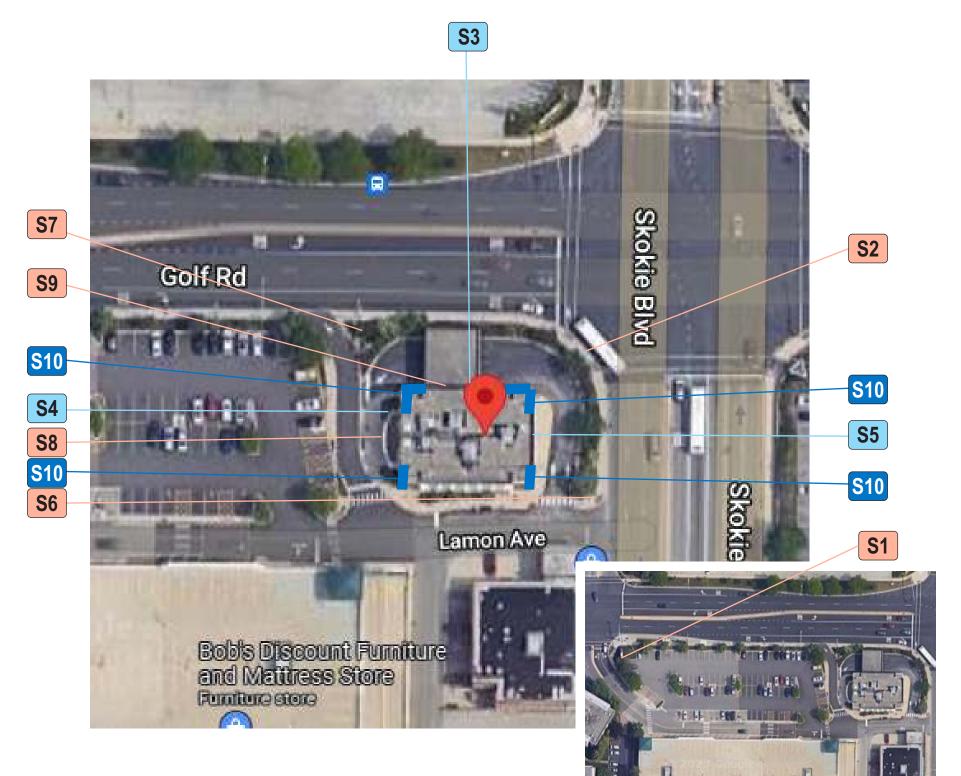

### **LOCATION NUMBER:**

4801

### **SITE ADDRESS:**

4801 Golf Road Skokie, IL 60077

06/15/23

View in Google Maps

#### **SITE OVERVIEW**