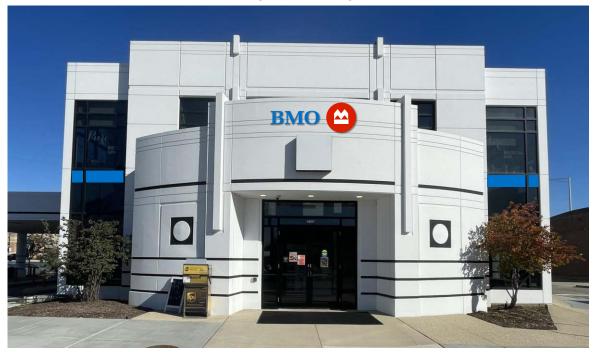

#### 2023-026A 4801 Golf Rd – BMO is proposing to occupy the vacant first floor of building. Staff

has the following comments regarding the proposed signage.

#### Ground signage

On Page 9 the ground sign is located inside a sight distance triangle and exceeds the 30-inch maximum height. The sign must be removed. The new sign on the multitenant sign is permitted.

#### Wall signs

On page 11 the BMO sign is not on the tenant space and is above the window, both violations of the ordinance. Staff recommends it be placed over the drive-through lanes as shown on page 25. The sign on page 12 is permitted. The sign on page 14 will need a variation as it is a second wall sign. Staff has no objections to this sign. The sign on the north elevation on page 25 is permitted. Staff does not support the west elevation sign on page 25, the sign should be located as shown on page 12.