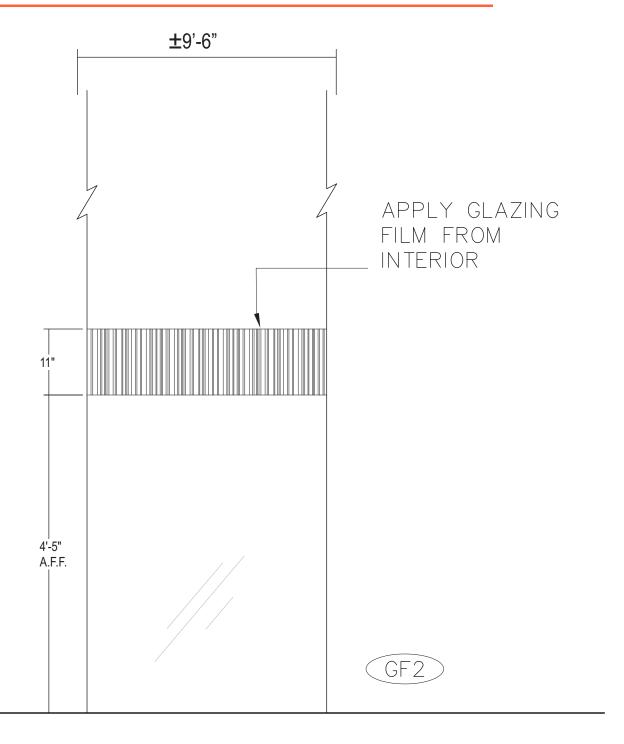

**VINYL:** Surface applied 3M "Fasara SH2FG AP ARPA" vinyl

on entry vestibule

**QUANTITY:** 3M Fasara Milano on panes, various widths.

9'-6" of estimated vinyl required for front vestibule

**Stratus**<sup>™</sup>

stratusunlimited.com 8959 Tyler Boulevard Mentor, Ohio 44060 888.503.1569 BMO ADDRESS:

PAGE NO

SS: PAGE NO.:

4801 GOLF ROAD
SKOKIE, IL 60077

25

| ORDER NUMBER:<br>1183333                                                        | PROJECT NUMBER:<br>881                 |  |  |  |  |  |
|---------------------------------------------------------------------------------|----------------------------------------|--|--|--|--|--|
| SITE NUMBER: 4801                                                               | PROJECT MANAGER:<br>CHRISTOPHER SMALEC |  |  |  |  |  |
| ELECTRONIC FILE NAME: K-\ACCOUNTS\H\HARRIS RANK\LOCATIONS\2022\II \4801 Skokie\ |                                        |  |  |  |  |  |