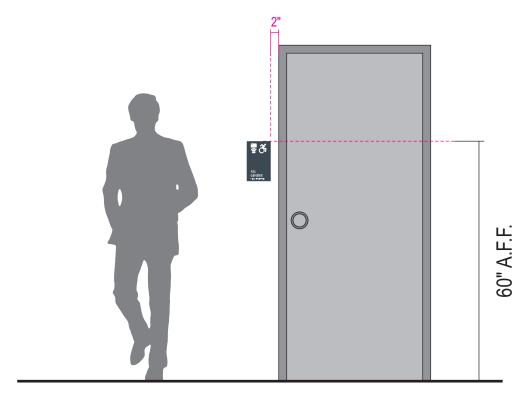

.3 square feet

DOOR ELEVATION (Typ.) SCALE: 1/2"=1'-0"

**FACEPLATE**: 1/4" non glare acrylic, reverse painted

**GRAPHICS:** 1/32" Raised Bright White Rowmark Copy

w/ Clear Grade II Braille Raster Beads

Dax Pro Medium

**INSTALL:** D/F Foam Tape or Similar & Clear Silicone

for Mounting

• install 5'-0" A.F.F. to top of sign, and 2" from outside of door jamb on latch side

**QUANTITY:** (2) two signs required

**Stratus** 

stratusunlimited.com 8959 Tyler Boulevard Mentor, Ohio 44060 888.503.1569 BMO (A)