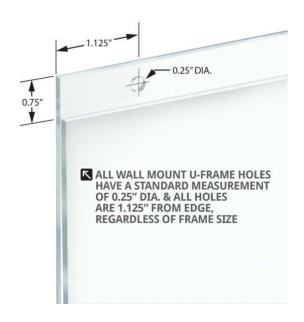

### 11" W x 8.5" Sign Holder

*U-frame holder by Azar International or approved equivalent* 

VHB Tape on back of holder at top edge / installed inside of glass

3/4" x 11" BMO blue vinyl band applied to inside edge of holder to conceal tape & holes from inside surface

Top or Side Loading Sign Holder Frames
Pre-drilled holes / High quality clear plastic
Insert size: 11" x 8.5"

**QUANTITY: (2) TWO holders required** 

stratusunlimited.com 8959 Tyler Boulevard Mentor, Ohio 44060 888.503.1569