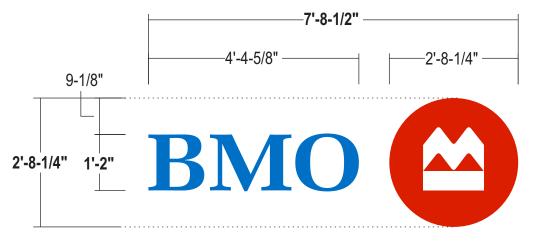

#### **EXISTING**

**S**3

PROPOSED
Install 14" Face-Lit/Halo-Lit
Channel Letters (2'-8-1/4" x 7'-8-1/2")

-33'-4" C/L

C/L

stratusunlimited.com 8959 Tyler Boulevard Mentor, Ohio 44060 888.503.1569

ADDRESS:

3'-9"

**WEST ELEVATION S4** 

Scale: 3/16" = 1'-0"

FL-HL-14-B-PERF

| ALLOWED SF:              | -    |
|--------------------------|------|
| <b>EXISTING SIGN SF:</b> | -    |
| PROPOSED SIGN SF:        | 20.7 |

FACE-LIT/HALO-LIT CHANNEL LETTERS

FL-HL-14-B-PERF

Scale: 1/2" = 1'-0"

**S**3

**S4** 

20.7 square feet

1-1/2" 4-1/2" SIDE VIEW

**Simulated Night View** 