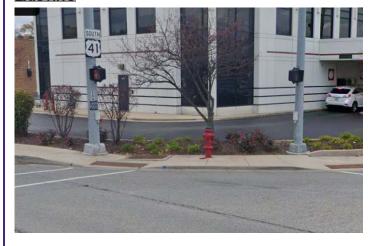

#### 2023-026A 4801 Golf Rd – BMO is proposing to occupy the vacant first floor of building. Staff

has the following comments regarding the proposed signage.

#### Ground signage

On Page 9 the ground sign is located inside a sight distance triangle and exceeds the 30-inch maximum height. The sign must be removed. The new sign on the multitenant sign is permitted.

#### Wall signs

On page 11 the BMO sign is not on the tenant space and is above the window, both violations of the ordinance. Staff recommends it be placed over the drive-through lanes as shown on page 25. The sign on page 12 is permitted. The sign on page 14 will need a variation as it is a second wall sign. Staff has no objections to this sign. The sign on the north elevation on page 25 is permitted. Staff does not support the west elevation sign on page 25, the sign should be located as shown on page 12.