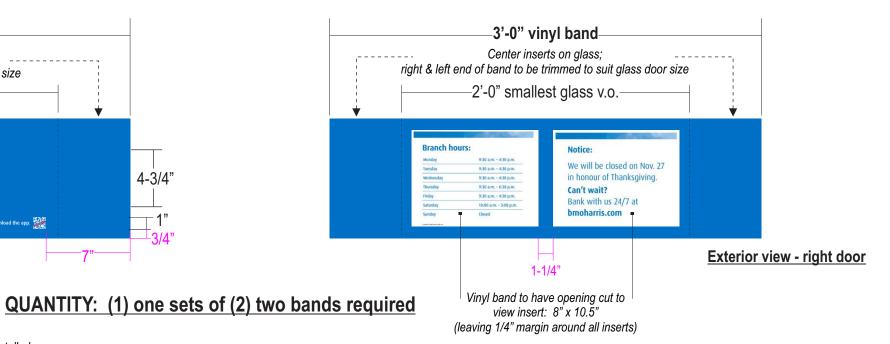

Scale: 1-1/2"=1'-0"

GRAPHICS: 5 Pass Print Process on 3M IJ8150 film to achieve full opacity; Band to have 3M 8520

Matte Overlaminate applied to finished product

1st Pass: PMS 300 Blue - 2nd Pass: White 3rd Pass: Black - 4th Pass: White 5th Pass: PMS 300 Blue / PMS 485 Red

(PMS 485 red included in 5th pass

when logo is present)

Inserts to be provided by others

9.25" x 11" Insert holders installed on interior of doors with VHB tape at top edge Conceal tape w/ 3/4" x 11" blue vinyl band

Interior view - right door

stratusunlimited.com 8959 Tyler Boulevard Mentor, Ohio 44060 888.503.1569

4801 GOLF ROAD SKOKIE, IL 60077

| ORDER NUMBER:<br>1183333                                                                          | PROJECT NUMBER:<br>881                 | R<br>O<br>R |  |  |  |
|---------------------------------------------------------------------------------------------------|----------------------------------------|-------------|--|--|--|
| SITE NUMBER:<br>4801                                                                              | PROJECT MANAGER:<br>CHRISTOPHER SMALEC | R<br>R<br>R |  |  |  |
| ELECTRONIC FILE NAME: K:\ACCOUNTS\H\HARRIS BANK\LOCATIONS\2022\IL\4801_Skokie\ 4801 Skokie R8.cdr |                                        |             |  |  |  |

### 11" W x 8.5" Sign Holder

*U-frame holder by Azar International or approved equivalent* 

VHB Tape on back of holder at top edge / installed inside of glass

3/4" x 11" BMO blue vinyl band applied to inside edge of holder to conceal tape & holes from inside surface

Top or Side Loading Sign Holder Frames
Pre-drilled holes / High quality clear plastic
Insert size: 11" x 8.5"

**QUANTITY: (2) TWO holders required** 

stratusunlimited.com 8959 Tyler Boulevard Mentor, Ohio 44060 888.503.1569