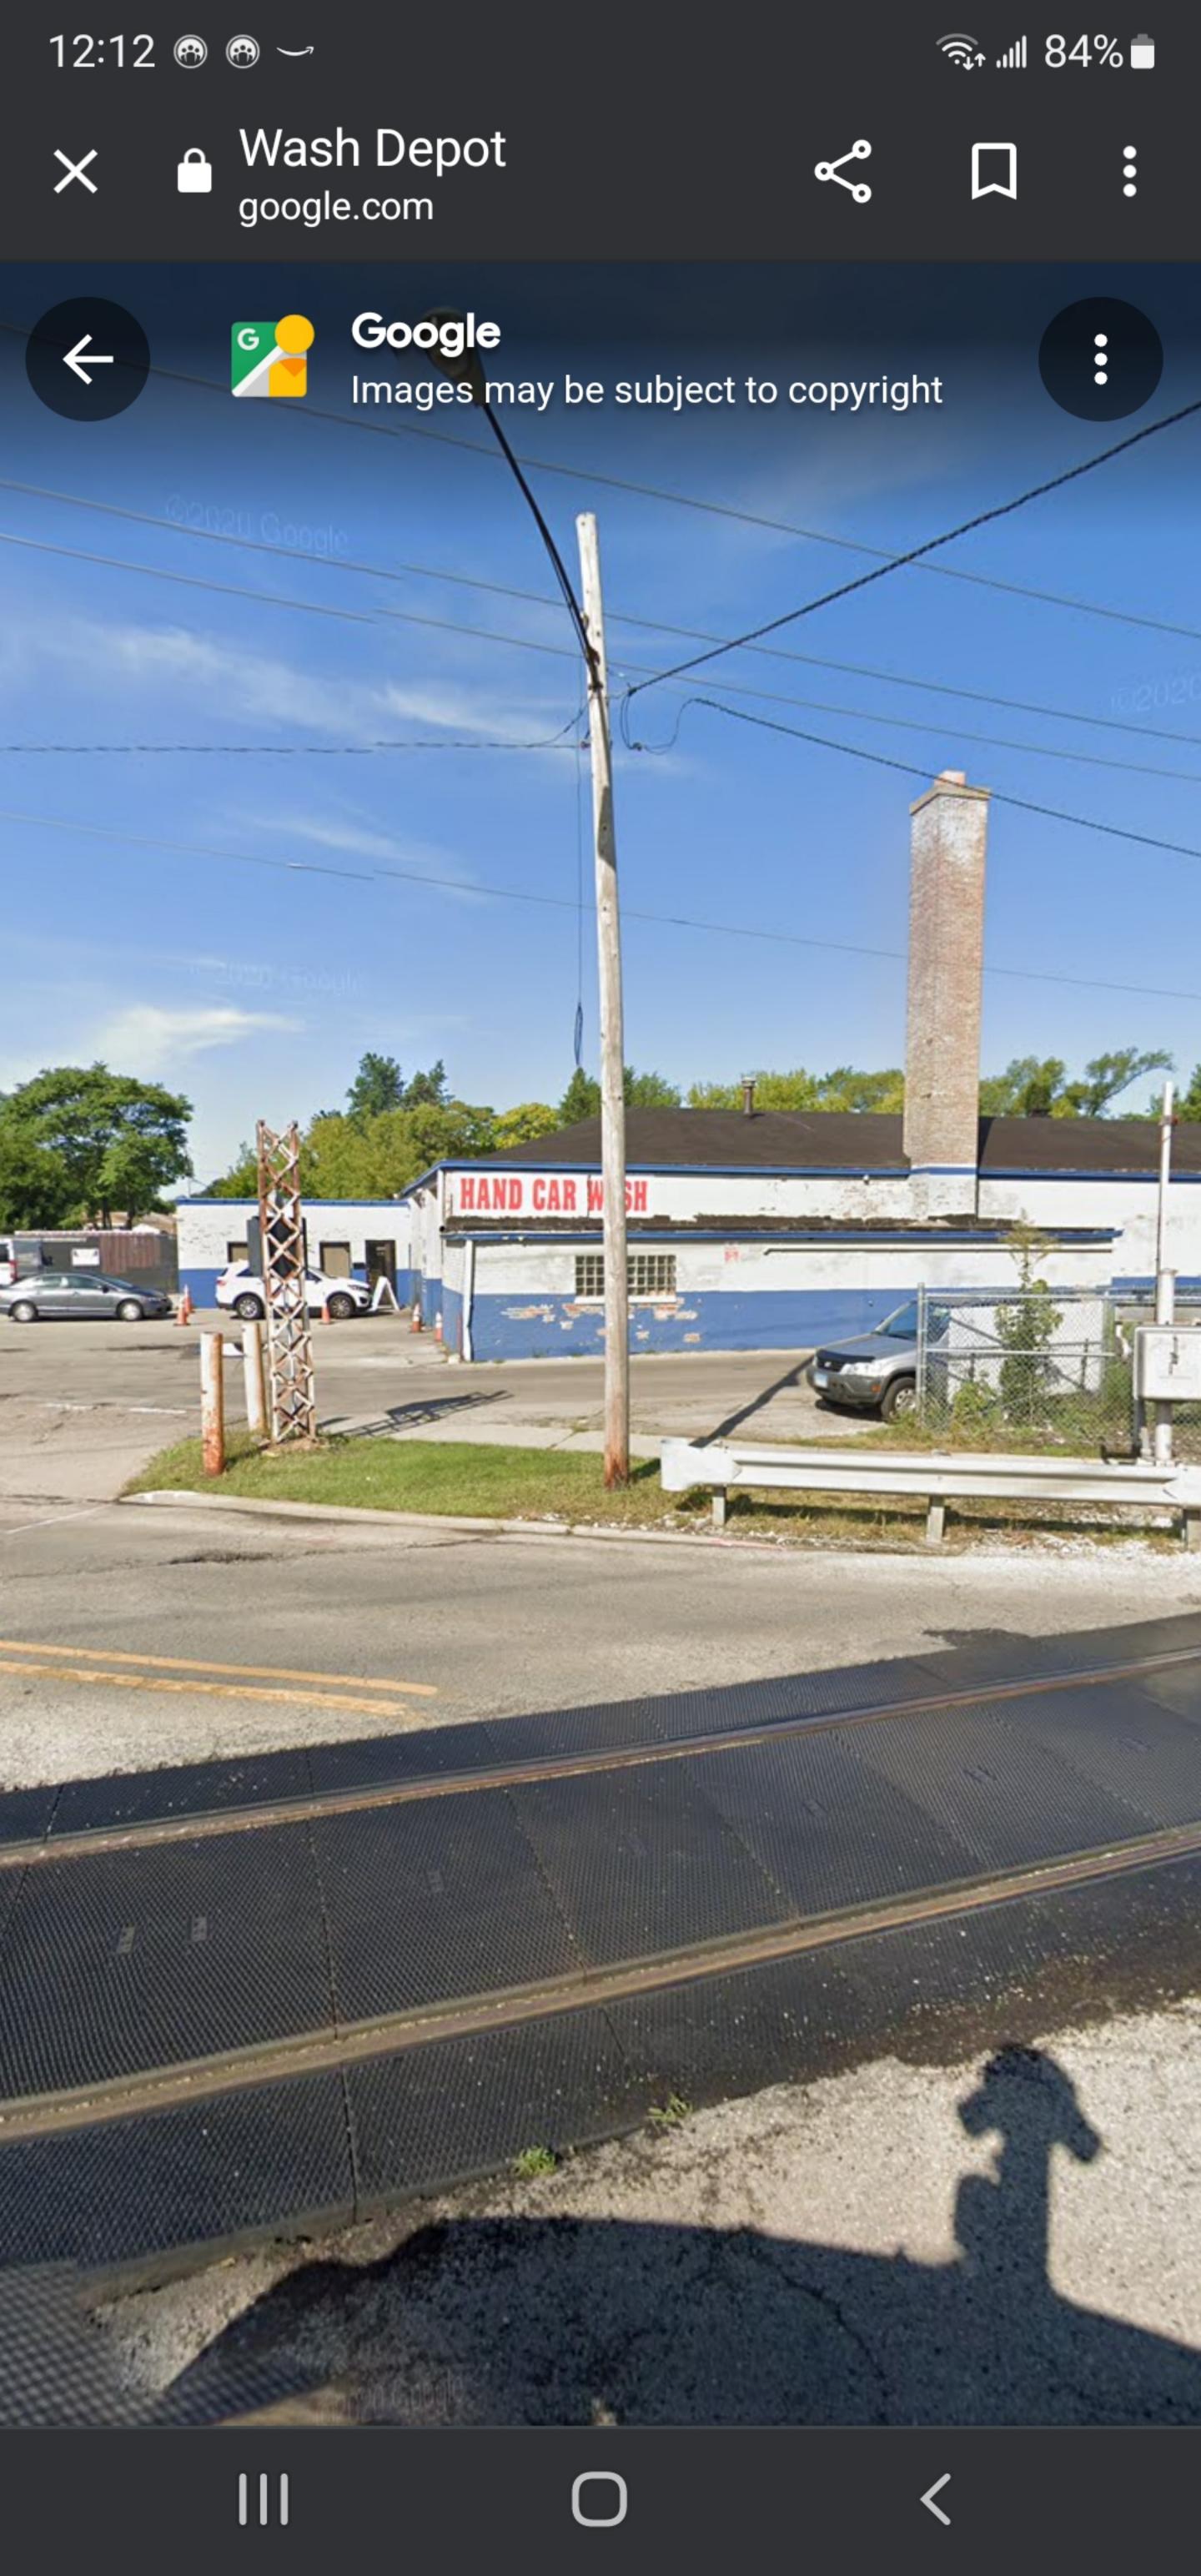

#### 2023-025A

8440 Niles Center Rd – The applicant painted the south and east facades of the building prior to obtaining a Certificate of Appropriateness. Staff has no objections to the color scheme and has the following comments regarding the change:

- 1. Section 82-11 (2) prohibits signs directly painted on a building surface. All instances of the Wash X will need to be removed. The applicant is allowed one wall sign facing south towards the street.
- 2. Any use of images or characters that are copyrighted or trademarked are the responsibility of the applicant and not the Village of Skokie. The Village of Skokie in no way endorses the usage of such imagery.