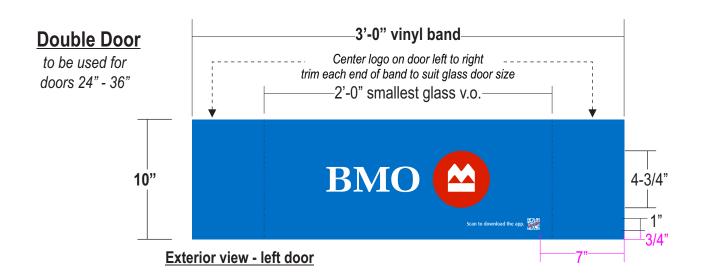

#### **Double Door**

Scale: 1-1/2"=1'-0"

GRAPHICS: 5 Pass Print Process on 3M IJ8150 film to achieve full opacity; Band to have 3M 8520

Matte Overlaminate applied to finished product

1st Pass: PMS 300 Blue - 2nd Pass: White 3rd Pass: Black - 4th Pass: White 5th Pass: PMS 300 Blue / PMS 485 Red

(PMS 485 red included in 5th pass

when logo is present)

Inserts to be provided by others

9.25" x 11" Insert holders installed on interior of doors with VHB tape at top edge Conceal tape w/ 3/4" x 11" blue vinyl band