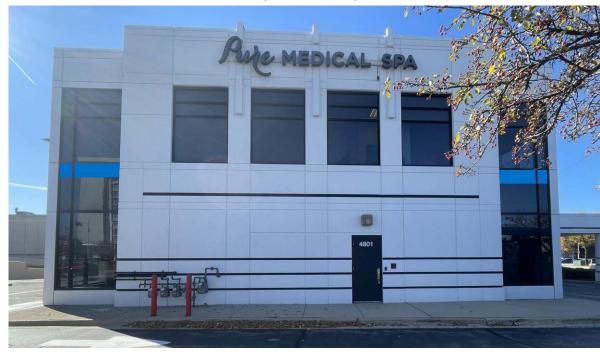

#### 2023-025A

8440 Niles Center Rd – The applicant painted the south and east facades of the building prior to obtaining a Certificate of Appropriateness. Staff has no objections to the color scheme and has the following comments regarding the change:

- 1. Section 82-11 (2) prohibits signs directly painted on a building surface. All instances of the Wash X will need to be removed. The applicant is allowed one wall sign facing south towards the street.
- 2. Any use of images or characters that are copyrighted or trademarked are the responsibility of the applicant and not the Village of Skokie. The Village of Skokie in no way endorses the usage of such imagery.