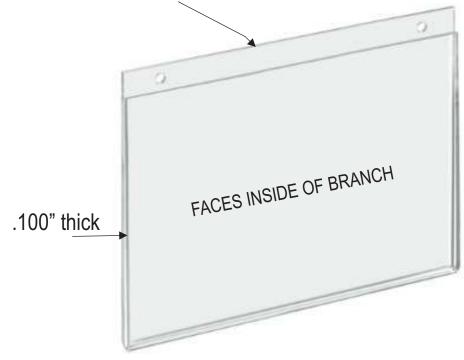

### 11" W x 8.5" Sign Holder

*U-frame holder by Azar International or approved equivalent* 

VHB Tape on back of holder at top edge / installed inside of glass

3/4" x 11" BMO blue vinyl band applied to inside edge of holder to conceal tape & holes from inside surface

Top or Side Loading Sign Holder Frames
Pre-drilled holes / High quality clear plastic
Insert size: 11" x 8.5"

**QUANTITY: (2) TWO holders required** 

stratusunlimited.com 8959 Tyler Boulevard Mentor, Ohio 44060 888.503.1569