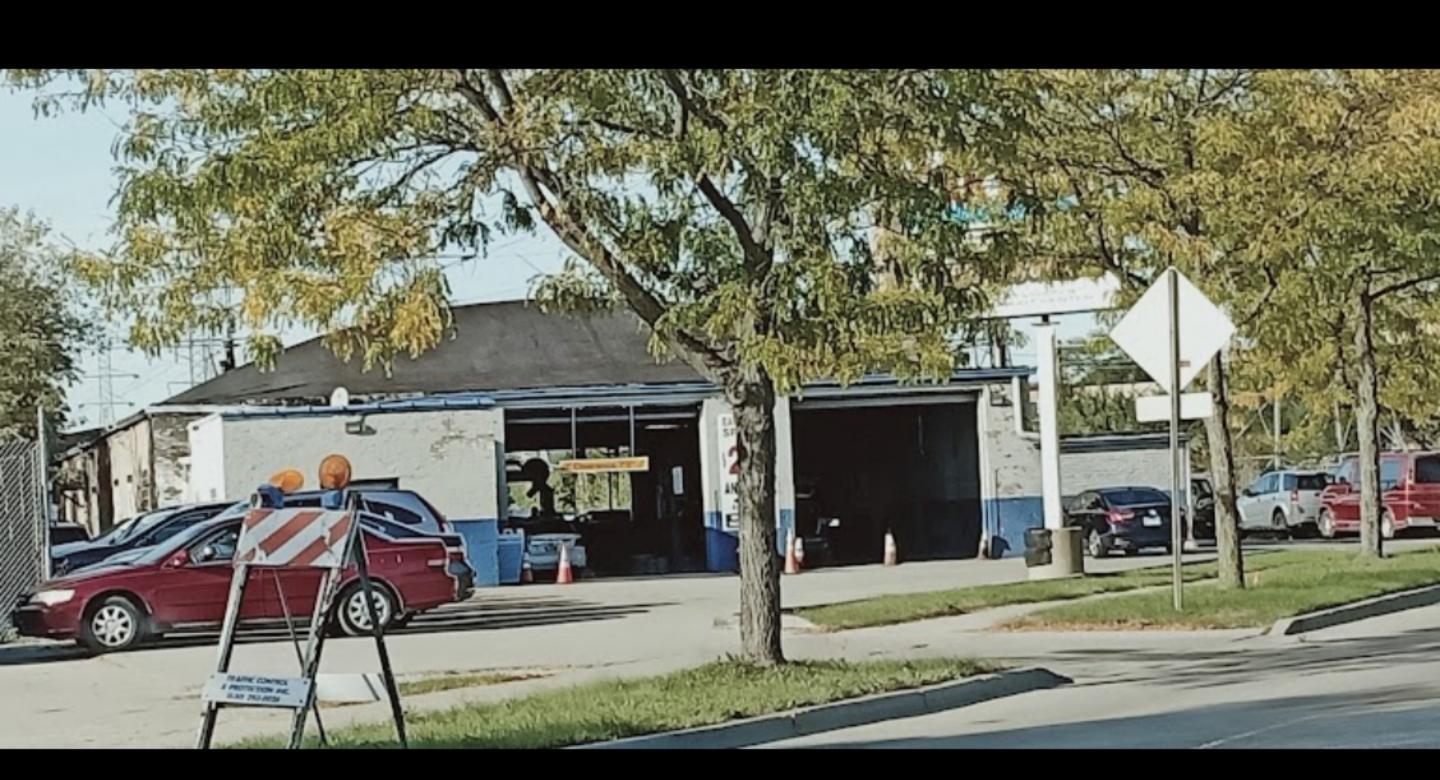

#### 2023-025A

8440 Niles Center Rd – The applicant painted the south and east facades of the building prior to obtaining a Certificate of Appropriateness. Staff has no objections to the color scheme and has the following comments regarding the change:

- 1. Section 82-11 (2) prohibits signs directly painted on a building surface. All instances of the Wash X will need to be removed. The applicant is allowed one wall sign facing south towards the street.
- 2. Any use of images or characters that are copyrighted or trademarked are the responsibility of the applicant and not the Village of Skokie. The Village of Skokie in no way endorses the usage of such imagery.