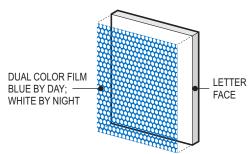

Dual Color film printed to match PMS 300 Blue w/ luster overlaminate

**LETTER RETURNS:** Pantone 300 C Blue

overlaminate

**LOGO RETURNS:** Pantone 485 C

3M 3630-143 Poppy Red

3M 3660-M Scotchcal Matte

All paint finishes are satin unless otherwise noted.

LOGO: FACES:

.187 #7328 white acrylic w/ surface applied Trans red vinyl

overlay w/ reverse weeded graphic to show thru white;

.187 #2447 white acrylic w/ surface applied dual color film

printed to match PMS 300 Blue w/ luster overlaminate blue