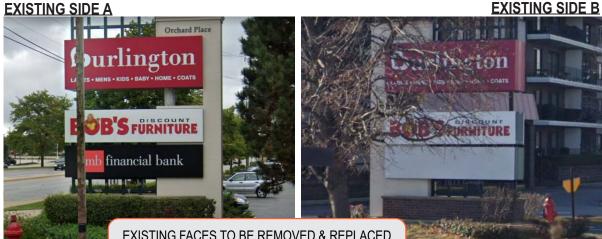

#### 2023-026A 4801 Golf Rd – BMO is proposing to occupy the vacant first floor of building. Staff

has the following comments regarding the proposed signage.

#### Ground signage

On Page 9 the ground sign is located inside a sight distance triangle and exceeds the 30-inch maximum height. The sign must be removed. The new sign on the multitenant sign is permitted.

#### Wall signs

On page 11 the BMO sign is not on the tenant space and is above the window, both violations of the ordinance. Staff recommends it be placed over the drive-through lanes as shown on page 25. The sign on page 12 is permitted. The sign on page 14 will need a variation as it is a second wall sign. Staff has no objections to this sign. The sign on the north elevation on page 25 is permitted. Staff does not support the west elevation sign on page 25, the sign should be located as shown on page 12.