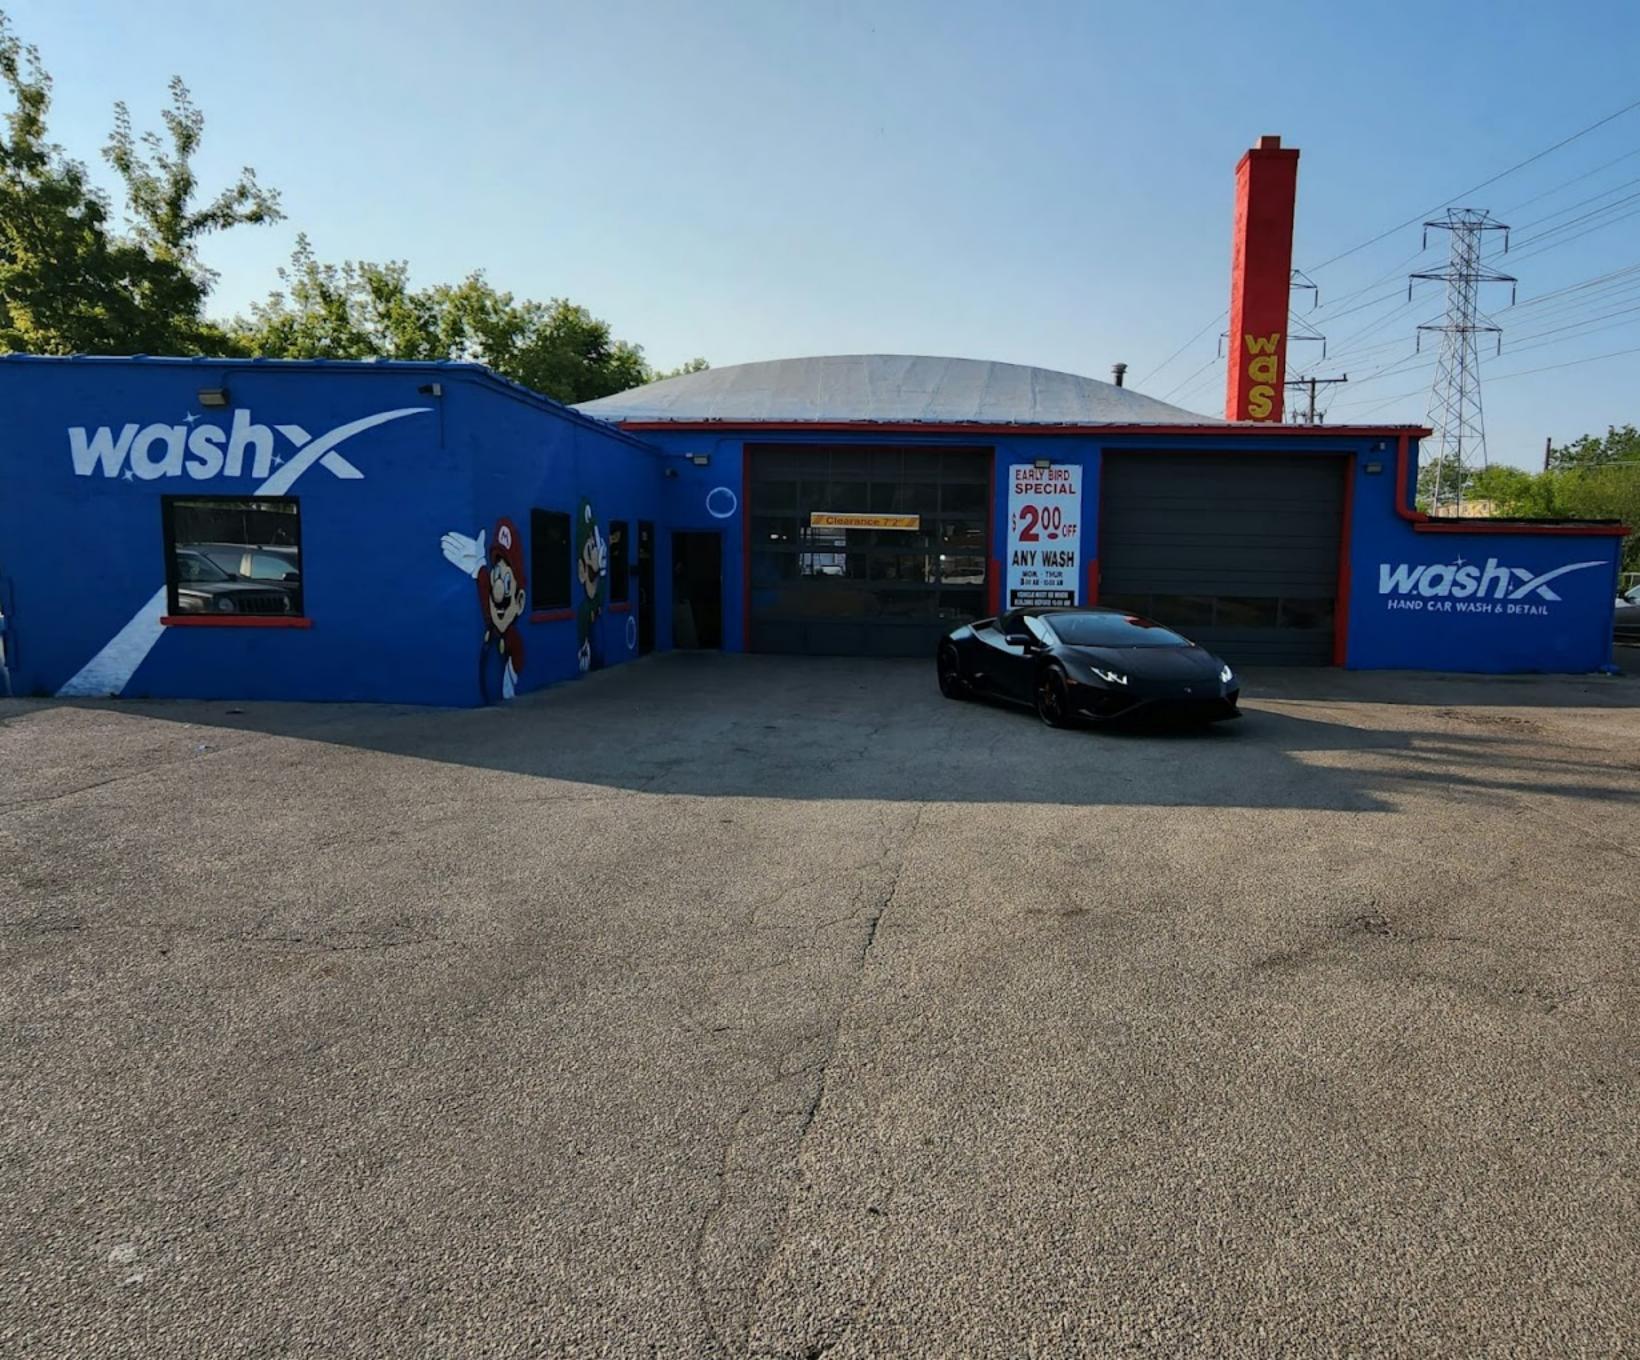

#### 2023-025A

8440 Niles Center Rd – The applicant painted the south and east facades of the building prior to obtaining a Certificate of Appropriateness. Staff has no objections to the color scheme and has the following comments regarding the change:

- 1. Section 82-11 (2) prohibits signs directly painted on a building surface. All instances of the Wash X will need to be removed. The applicant is allowed one wall sign facing south towards the street.
- 2. Any use of images or characters that are copyrighted or trademarked are the responsibility of the applicant and not the Village of Skokie. The Village of Skokie in no way endorses the usage of such imagery.