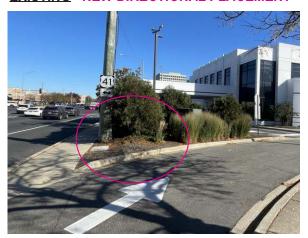

#### **EXISTING**

**S6** 

**D3** 

3 Square Feet

COLOR PALETTE

FACE: Pantone 300 C Blue

CLADDING: White Semi-Gloss

DIRECTIONAL COPY:

3M 680-10 Reflective White

All paint finishes are satin unless otherwise noted.

NOTE:

**QUANTITY:** (1) One required

See Production drawings for complete specs

|   | Rev#     | Req#   | Date/Artist | Description            | Rev#  | Req#   | Date/Artist | Description |
|---|----------|--------|-------------|------------------------|-------|--------|-------------|-------------|
|   | Original | 407777 | 11/16/22 CA |                        | Rev 7 | 429288 | 05/15/23 IS | Renumbered  |
|   | Rev 1    | 408358 | 11/17/22 CA | Removed Banking Center | Rev 8 | 431591 | 06/01/23 AG |             |
|   | Rev 2    | 408812 | 11/23/22 IS |                        | Rev 9 | 433827 | 06/15/23 AG |             |
|   | Rev 3    | 421559 | 03/15/23 AG |                        |       |        |             |             |
|   | Rev 4    | 422224 | 03/21/23 AG |                        |       |        |             |             |
| П | Rev 5    | 422991 | 03/27/23 AG |                        |       |        |             |             |
|   | Rev 6    | 428877 | 05/11/23 IS |                        |       |        |             |             |
|   |          |        |             |                        |       |        |             |             |

Scale: 3/4"=1'-0"

**S7** 

3 Square Feet

#### **EXISTING - NEW DIRECTIONAL PLACEMENT**

All paint finishes are satin unless otherwise noted.