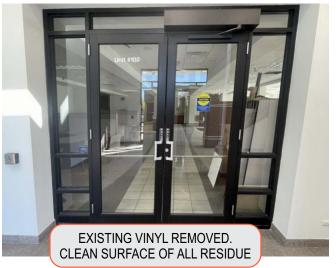

#### **Double Door**

#### **SCOPE OF WORK:**

Remove all existing logos, hours, and door vinyls Apply vinyl banding & regulatory decals as shown

Preferred install is first surface / exterior for vinyl bands & decals Interior installation for insert holders

Branch staff needs

clear visibility from

branch interior to

see through the door for security

purposes