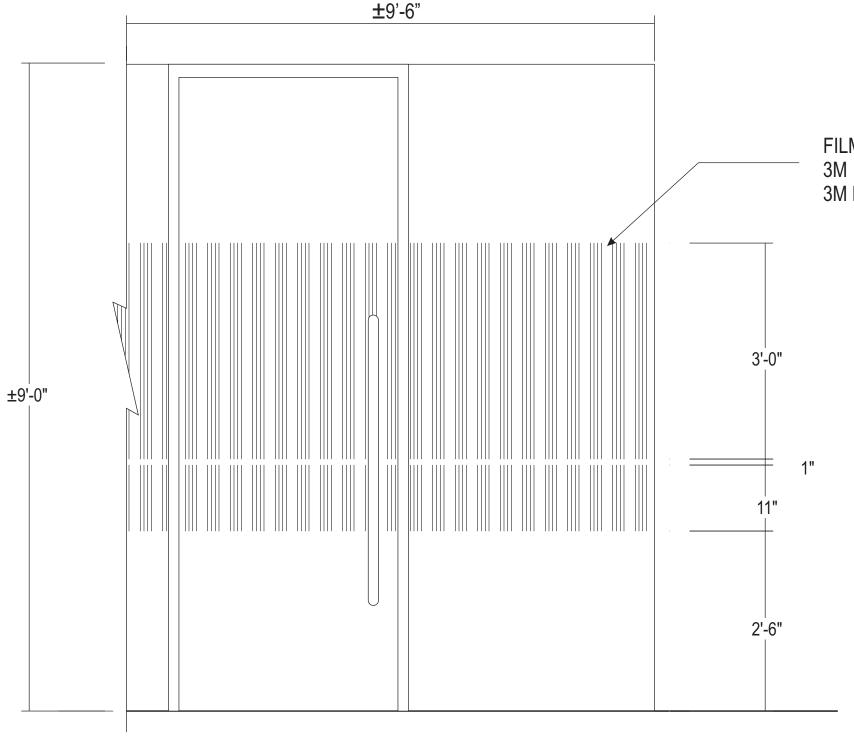

Scale: 3/4" = 1'-0"

FILM TYPE: 3M "FASARA SHUTIE" (ONE SIDE) 3M DUSTED CRYSTAL (2ND SIDE)

VINYL: 1st surface applied 3M "Fasara Shutie" vinyl

& 2nd surface applied 3M "Dusted Crystal"

on cb door and sidelight

**QUANTITY:** 3M vinyl panes, 9'-6" of estimated vinyl required

for (1) ONE office

**Stratus**<sup>™</sup>

stratusunlimited.com 8959 Tyler Boulevard Mentor, Ohio 44060 888.503.1569 BMO

ADDRESS: PAGE NO.:

4801 GOLF ROAD SKOKIE, IL 60077