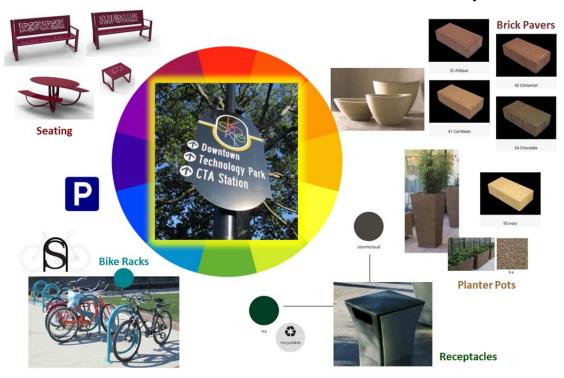

#### **Public Furnishings**

In 2013 and 2014, the Village of Skokie underwent a major street reconstruction project in Downtown Skokie. The furnishing selections and locations involved the efforts of the project consultants, Downtown business owners, and Village staff. The vision of the furnishing selections was to make Downtown Skokie unique and attractive to residents and visitors alike, while the furnishing location criteria included the consideration of nearby business types, anticipated human behaviors, and availability of space to accommodate the furnishings and passers-by.

# Downtown Skokie Streetscape